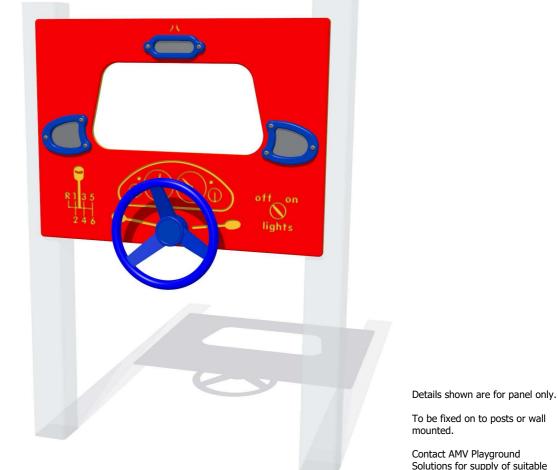

## **Driving with Mirrors Play Panel**

Designed to British & European Standard BS EN 1176

Contact AMV Playground Solutions for supply of suitable posts or wall fixings.

AMVFA-AP-FIDRIVEMIRROR6

AMVFA-AP-FIDRIVEMIRROR3

## Material:

Design Panel - Two Colour High Density Polyethylene (HDPE) with orange peel texture finish

Colour Choices:

Design Panel - Broad selection available, visit the website below for further details