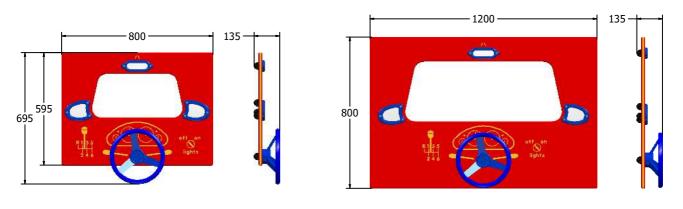

| Age Range:<br>Largest Part:<br>Heaviest Part:<br>Total Weight:<br>Surfacing : | 2+ Years<br>800x595<br>11Kg<br>11Kg<br>N/A | Minimum Inspection Schedule |                                    | Age Range:                                     | 2+ Years                            |
|-------------------------------------------------------------------------------|--------------------------------------------|-----------------------------|------------------------------------|------------------------------------------------|-------------------------------------|
|                                                                               |                                            | Inspection Type             | Inspection Frequency Largest Part: | 5 5                                            | 1200x800<br>14.3Kg<br>14.3Kg<br>N/A |
|                                                                               |                                            | Visual                      | Every Month                        | Heaviest Part:<br>Total Weight:<br>Surfacing : |                                     |
|                                                                               |                                            | Functionality               | Every Month                        |                                                |                                     |
|                                                                               |                                            | Comprehensive               | Every 6 Months                     |                                                |                                     |