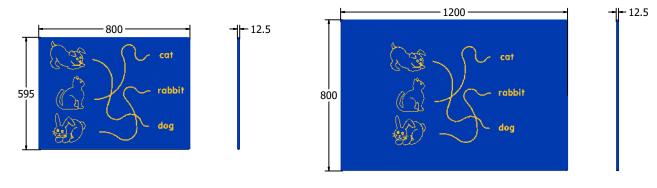

## Dog, Cat & Rabbit Trace Play Panel

Designed to British & European Standard BS EN 1176

Solutions for supply of suitable posts or wall fixings.

AMVFA-AP-FIDOGTR6

AMVFA-AP-FIDOGTR3

|               | FIDOGTR6 | <b>FIDOGTR3</b> | Inspection Schedual | Inspection Frequenc |
|---------------|----------|-----------------|---------------------|---------------------|
| Age Range:    | 2+ Years | 2+ Years        | Visual              | Every Month         |
| Largest Part: | 800x595  | 1200x800        | Functionality       | Every Month         |
| Total Weight: | 6Kg      | 12Kg            | Comprehensive       | Every 6 Months      |