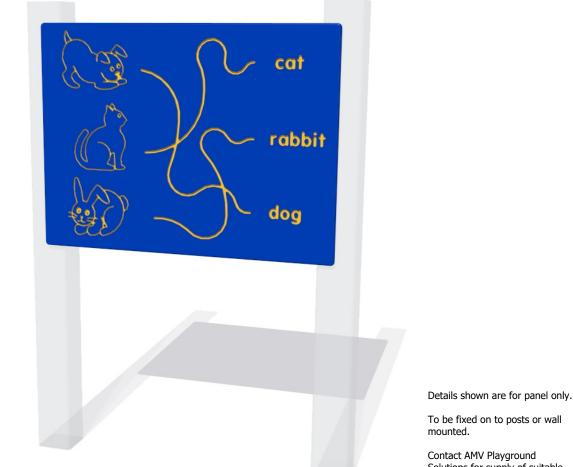

## Dog, Cat & Rabbit Trace Play Panel

Designed to British & European Standard BS EN 1176

Solutions for supply of suitable posts or wall fixings.

AMVFA-AP-FIDOGTR6

AMVFA-AP-FIDOGTR3

|               | FIDOGTR6 | <b>FIDOGTR3</b> | Inspection Schedual | Inspection Frequenc |
|---------------|----------|-----------------|---------------------|---------------------|
| Age Range:    | 2+ Years | 2+ Years        | Visual              | Every Month         |
| Largest Part: | 800x595  | 1200x800        | Functionality       | Every Month         |
| Total Weight: | 6Kg      | 12Kg            | Comprehensive       | Every 6 Months      |