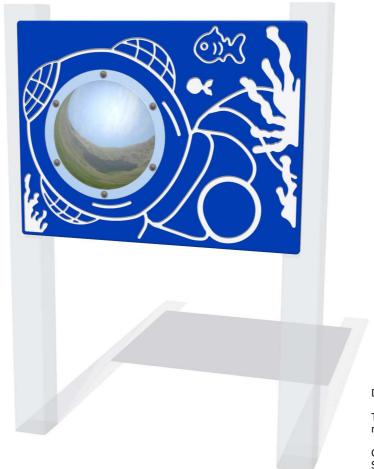

## **Underwater Diver with Mirrored Dome Play Panel**

Designed to British & European Standard BS EN 1176 Details shown are for panel only.

To be fixed on to posts or wall mounted.

Contact AMV Playground Solutions for supply of suitable posts or wall fixings.