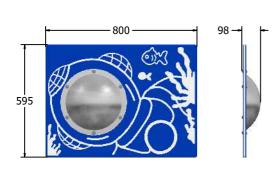

AMVFA-AP-FIDIVER6M

AMVFA-AP-FIDIVER3M

| 2+ Year |
|---------|
| 800x595 |
| 8.6Kg   |
| 8.6Kg   |
| N/A     |
|         |

| Minimum Inspection Schedule |                      |  |
|-----------------------------|----------------------|--|
| Inspection Type             | Inspection Frequency |  |
| Visual                      | Every Month          |  |
| Functionality               | Every Month          |  |
| Comprehensive               | Every 6 Months       |  |