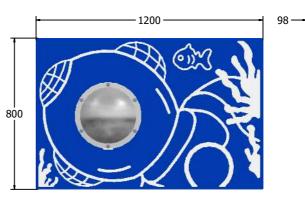

| A D            | 2        |
|----------------|----------|
| Age Range:     | 2+ Years |
| Largest Part:  | 1200x80  |
| Heaviest Part: | 16.5Kg   |
| Total Weight:  | 16.5Kg   |
| Surfacing:     | N/A      |