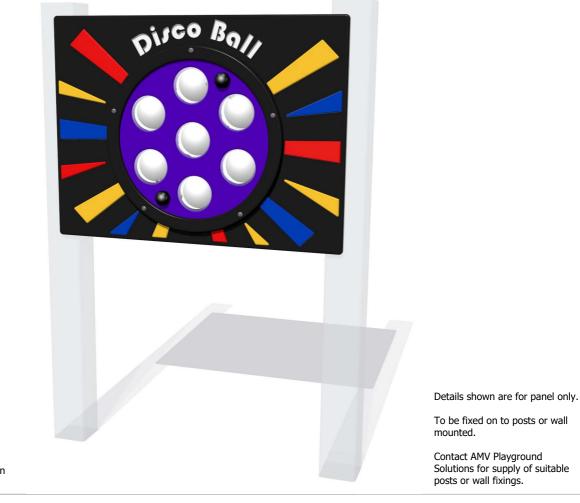

## **Disco Play Panel**

Designed to British & European Standard BS EN 1176

Contact AMV Playground Solutions for supply of suitable

AMVFA-AP-FIDISCO6

AMVFA-AP-FIDISCO3

| Age Range:<br>Largest Part:<br>Heaviest Part:<br>Total Weight:<br>Surfacing : | 2+ Years<br>800x595<br>10.6Kg<br>10.6Kg<br>N/A | Minimum Inspection Schedule |                      | Age Range:                                                      | 2+ Years                            |
|-------------------------------------------------------------------------------|------------------------------------------------|-----------------------------|----------------------|-----------------------------------------------------------------|-------------------------------------|
|                                                                               |                                                | Inspection Type             | Inspection Frequency | Largest Part:<br>Heaviest Part:<br>Total Weight:<br>Surfacing : | 1200x800<br>19.5Kg<br>19.5Kg<br>N/A |
|                                                                               |                                                | Visual                      | Every Month          |                                                                 |                                     |
|                                                                               |                                                | Functionality               | Every Month          |                                                                 |                                     |
|                                                                               |                                                | Comprehensive               | Every 6 Months       |                                                                 |                                     |

Material:

Design Panel - High Density Polyethylene (HDPE) with orange peel texture finish, available in 12, 15 & 19mm two colour HDPE

Colour Choices:

Design Panel - Broad selection available, visit the website below for further details