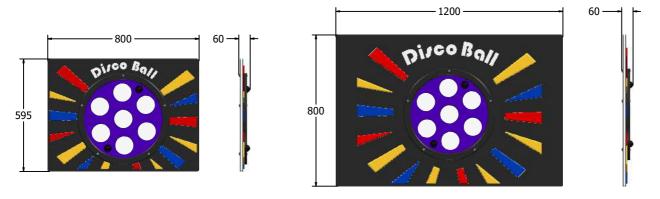

## **Disco Play Panel**

Designed to British & European Standard BS EN 1176

Contact AMV Playground Solutions for supply of suitable

AMVFA-AP-FIDISCO6

AMVFA-AP-FIDISCO3

| Age Range:<br>Largest Part:<br>Heaviest Part:<br>Total Weight:<br>Surfacing : | 2+ Years<br>800x595<br>10.6Kg<br>10.6Kg<br>N/A | Minimum Inspection Schedule |                      | Age Range:                                                      | 2+ Years                            |
|-------------------------------------------------------------------------------|------------------------------------------------|-----------------------------|----------------------|-----------------------------------------------------------------|-------------------------------------|
|                                                                               |                                                | Inspection Type             | Inspection Frequency | Largest Part:<br>Heaviest Part:<br>Total Weight:<br>Surfacing : | 1200x800<br>19.5Kg<br>19.5Kg<br>N/A |
|                                                                               |                                                | Visual                      | Every Month          |                                                                 |                                     |
|                                                                               |                                                | Functionality               | Every Month          |                                                                 |                                     |
|                                                                               |                                                | Comprehensive               | Every 6 Months       |                                                                 |                                     |