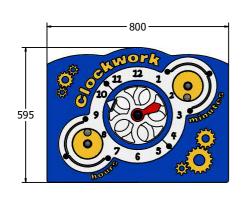

AMVFA-AP-FICWORK6

AMVFA-AP-FICWORK3

 Age Range:
 2+ Years

 Largest Part:
 800x595x137

 Heaviest Part:
 13.2Kg

 Total Weight:
 13.2Kg

 Surfacing:
 N/A

| Inspection Schedule | Inspection Frequency |
|---------------------|----------------------|
| Visual              | Every Month          |
| Functionality       | Every Month          |
| Comprehensive       | Every 6 Months       |