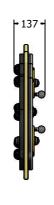

AMVFA-AP-FICWORK6

AMVFA-AP-FICWORK3

 Age Range:
 2+ Years

 Largest Part:
 800x595x137

 Heaviest Part:
 13.2Kg

 Total Weight:
 13.2Kg

 Surfacing:
 N/A

| Inspection Schedule | Inspection Frequency |
|---------------------|----------------------|
| Visual              | Every Month          |
| Functionality       | Every Month          |
| Comprehensive       | Every 6 Months       |