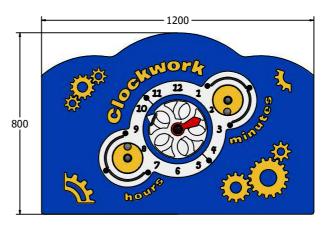

Age Range: 2+
Largest Part: 12
Heaviest Part: 20
Total Weight: 20
Surfacing: N/

2+ Years 1200x800x137 20.4Kg 20.4Kg N/A

Material: **Design Panel** - High Density Polyethylene (HDPE) with orange peel texture finish.