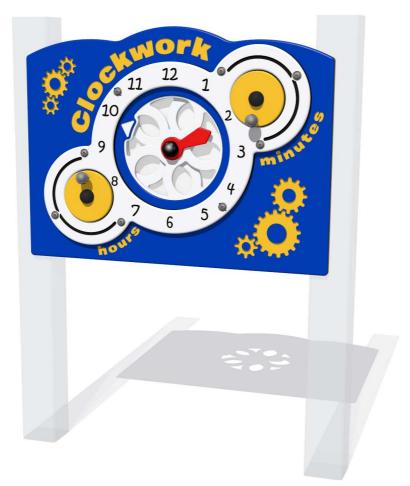

## **Clockwork Play Panel**

Details shown are for panel only.

To be fixed on to posts or wall mounted.

Contact AMV Playground Solutions for supply of suitable posts or wall fixings.

Designed to British & European Standard BS EN 1176

AMVFA-AP-FICWORK6

AMVFA-AP-FICWORK3

 Age Range:
 2+ Years

 Largest Part:
 800x595x137

 Heaviest Part:
 13.2Kg

 Total Weight:
 13.2Kg

 Surfacing:
 N/A

| Inspection Schedule | Inspection Frequency |
|---------------------|----------------------|
| Visual              | Every Month          |
| Functionality       | Every Month          |
| Comprehensive       | Every 6 Months       |