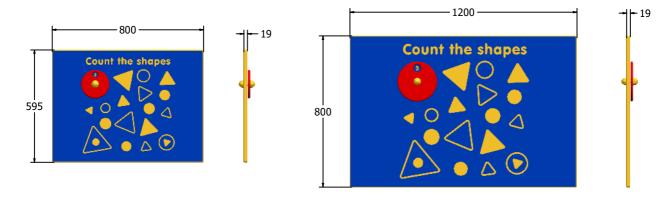

## **Count the Shapes Play Panel**

| Age Range:<br>Largest Part:<br>Heaviest Part:<br>Total Weight:<br>Surfacing : | 2+ Years<br>800x595<br>6Kg<br>6Kg<br>N/A | Minimum Inspection Schedule |                      | Age Range:                                                      | 2+ Years                        |
|-------------------------------------------------------------------------------|------------------------------------------|-----------------------------|----------------------|-----------------------------------------------------------------|---------------------------------|
|                                                                               |                                          | Inspection Type             | Inspection Frequency | Largest Part:<br>Heaviest Part:<br>Total Weight:<br>Surfacing : | 1200x800<br>12Kg<br>12Kg<br>N/A |
|                                                                               |                                          | Visual                      | Every Month          |                                                                 |                                 |
|                                                                               |                                          | Functionality               | Every Month          |                                                                 |                                 |
|                                                                               |                                          | Comprehensive               | Every 6 Months       |                                                                 |                                 |