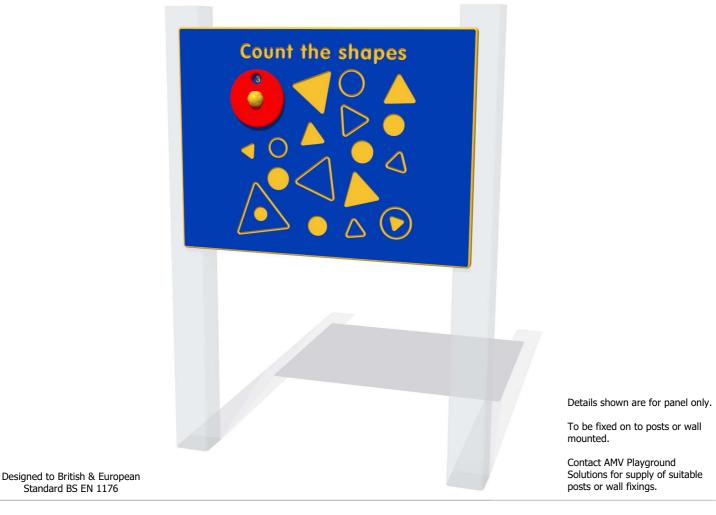

## **Product Specification**

## **Count the Shapes Play Panel**

| Age Range:<br>Largest Part:<br>Heaviest Part:<br>Total Weight:<br>Surfacing : | 2+ Years<br>800x595<br>6Kg<br>6Kg<br>N/A | Minimum Inspection Schedule |                      | Age Range:                                                      | 2+ Years                        |
|-------------------------------------------------------------------------------|------------------------------------------|-----------------------------|----------------------|-----------------------------------------------------------------|---------------------------------|
|                                                                               |                                          | Inspection Type             | Inspection Frequency | Largest Part:<br>Heaviest Part:<br>Total Weight:<br>Surfacing : | 1200x800<br>12Kg<br>12Kg<br>N/A |
|                                                                               |                                          | Visual                      | Every Month          |                                                                 |                                 |
|                                                                               |                                          | Functionality               | Every Month          |                                                                 |                                 |
|                                                                               |                                          | Comprehensive               | Every 6 Months       |                                                                 |                                 |

Material:

Design Panel - High Density Polyethylene (HDPE) with orange peel texture finish, available in 12, 15 & 19mm two colour HDPE

AMVFA-AP-FICOUNT3

Colour Choices:

AMVFA-AP-FICOUNT6

Design Panel - Broad selection available, visit the website below for further details