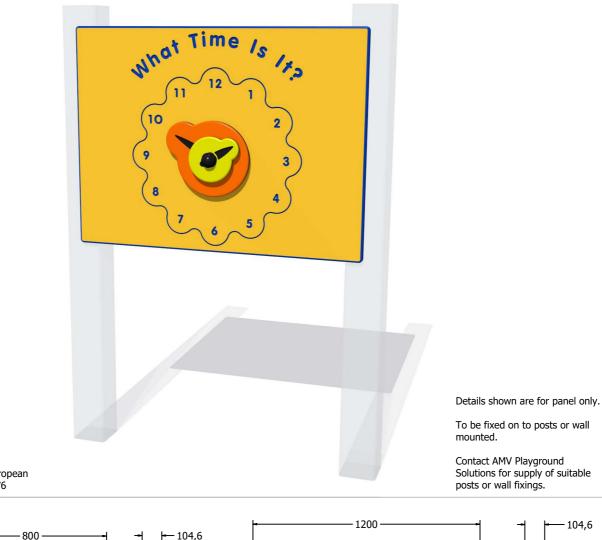

## What Time Is It? Play Panel

Designed to British & European Standard BS EN 1176

AMVFA-AP-FICLOCK6-B

AMVFA-AP-FICLOCK3-B

| Age Range:<br>Largest Part:<br>Heaviest Part:<br>Total Weight:<br>Surfacing : | 2+ Years<br>800x595<br>6Kg<br>6Kg<br>N/A | Minimum Inspection Schedule |                      | Age Range:                                                      | 2+ Years                        |
|-------------------------------------------------------------------------------|------------------------------------------|-----------------------------|----------------------|-----------------------------------------------------------------|---------------------------------|
|                                                                               |                                          | Inspection Type             | Inspection Frequency | Largest Part:<br>Heaviest Part:<br>Total Weight:<br>Surfacing : | 1200x800<br>12Kg<br>12Kg<br>N/A |
|                                                                               |                                          | Visual                      | Every Month          |                                                                 |                                 |
|                                                                               |                                          | Functionality               | Every Month          |                                                                 |                                 |
|                                                                               |                                          | Comprehensive               | Every 6 Months       |                                                                 |                                 |