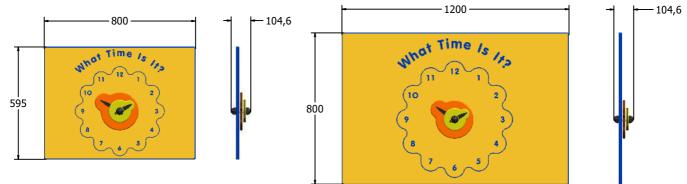

## What Time Is It? Play Panel

Designed to British & European Standard BS EN 1176

AMVFA-AP-FICLOCK6-B

AMVFA-AP-FICLOCK3-B

| Age Range:<br>Largest Part:<br>Heaviest Part:<br>Total Weight:<br>Surfacing : | 2+ Years<br>800x595<br>6Kg<br>6Kg<br>N/A | Minimum Inspection Schedule |                      | Age Range:                                                      | 2+ Years                        |
|-------------------------------------------------------------------------------|------------------------------------------|-----------------------------|----------------------|-----------------------------------------------------------------|---------------------------------|
|                                                                               |                                          | Inspection Type             | Inspection Frequency | Largest Part:<br>Heaviest Part:<br>Total Weight:<br>Surfacing : | 1200x800<br>12Kg<br>12Kg<br>N/A |
|                                                                               |                                          | Visual                      | Every Month          |                                                                 |                                 |
|                                                                               |                                          | Functionality               | Every Month          |                                                                 |                                 |
|                                                                               |                                          | Comprehensive               | Every 6 Months       |                                                                 |                                 |