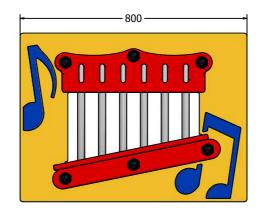

Age Range: 2
Largest Part: 5
Heaviest Part: 7
Total Weight: 5
Surfacing : 7

2+ Years 595x800x108 10.75Kg 10.75Kg N/A

| Minimum Inspection Schedule |                      |
|-----------------------------|----------------------|
| Inspection Type             | Inspection Frequency |
| Visual                      | Every Month          |
| Functionality               | Every Month          |
| Comprehensive               | Every 6 Months       |