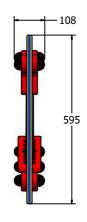

Age Range: 2
Largest Part: 5
Heaviest Part: 7
Total Weight: 5
Surfacing : 7

2+ Years 595x800x108 10.75Kg 10.75Kg N/A

| Minimum Inspection Schedule |                      |
|-----------------------------|----------------------|
| Inspection Type             | Inspection Frequency |
| Visual                      | Every Month          |
| Functionality               | Every Month          |
| Comprehensive               | Every 6 Months       |