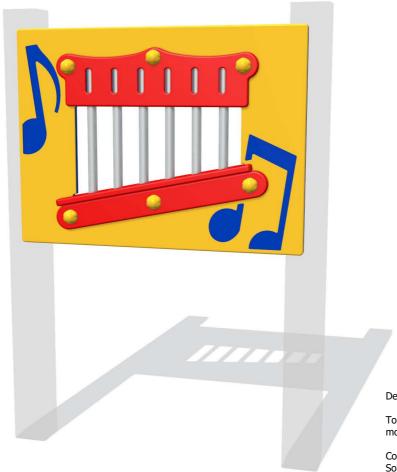

## **Chime Play Panel**

Designed to British & European Standard BS EN 1176

Details shown are for panel only.

To be fixed on to posts or wall mounted.

Contact AMV Playground Solutions for supply of suitable posts or wall fixings.