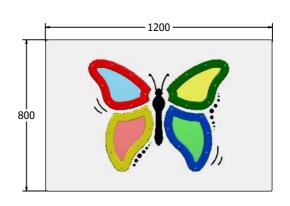

Age Range: Largest Part: Heaviest Part: Total Weight: Surfacing: 2+ Years FIBUTTERFLY3 - 1200x800x28 FIBUTTERFLY3 - 17.5Kg FIBUTTERFLY3 - 17.5Kg

N/A

Material: Design Panel - Two Colour High Density Polyethylene (HDPE) with orange peel texture finish