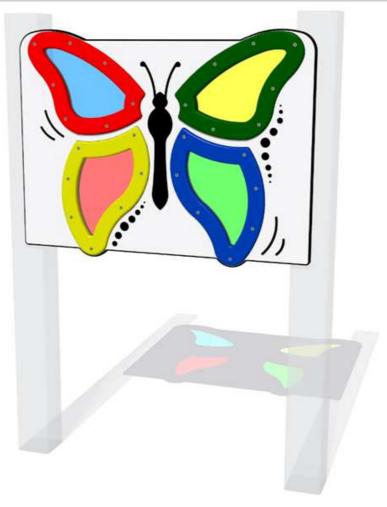

## **Sparkling Butterfly Play Panel**

Details shown are for panel only.

To be fixed on to posts or wall mounted.

Contact AMV Playground Solutions for supply of suitable posts or wall fixings.

Designed to British & European Standard BS EN 1176