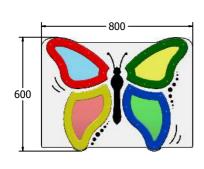

AMVFA-AP-FIBUTTERFLY6

AMVFA-AP-FIBUTTERFLY3

2+ Years FIBUTTERFLY6 - 800x595x28 FIBUTTERFLY6 - 8.5Kg

FIBUTTERFLY6 - 8.5Kg

N/A

|  | Minimum Inspection Schedule |                      |
|--|-----------------------------|----------------------|
|  | <b>Inspection Type</b>      | Inspection Frequency |
|  | Visual                      | Every Month          |
|  | Functionality               | Every Month          |
|  | Comprehensive               | Every 6 Months       |