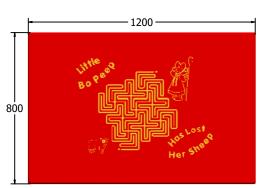

AMVFA-AP-FIBOPEEP3

AMVFA-AP-FIBOPEEP6

|               | FIBOPEEP6 | FIBOPEEP3 |
|---------------|-----------|-----------|
| Age Range:    | 2+ Years  | 2+ Years  |
| Largest Part: | 800x595   | 1200x800  |
| Total Weight: | 6Kg       | 12Kg      |