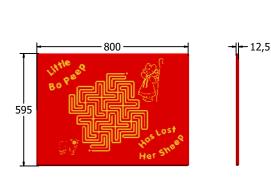

AMVFA-AP-FIBOPEEP3

AMVFA-AP-FIBOPEEP6

|               | FIBOPEEP6 | FIBOPEEP3 |
|---------------|-----------|-----------|
| Age Range:    | 2+ Years  | 2+ Years  |
| Largest Part: | 800x595   | 1200x800  |
| Total Weight: | 6Kg       | 12Kg      |