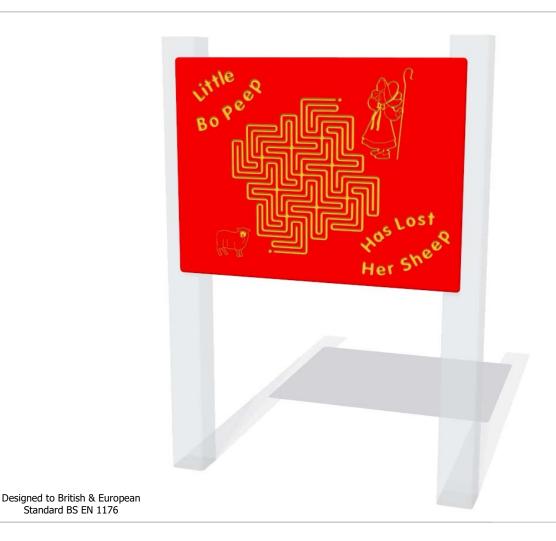

## **Bo Peep Maze Play Panel**

Details shown are for panel only.

To be fixed on to posts or wall mounted.

Contact AMV Playground Solutions for supply of suitable posts or wall fixings.

12,5

Standard BS EN 1176

Material:  $\textbf{Design Panel} \ \textbf{-} \ \text{High Density Polyethylene (HDPE) with orange peel texture finish available in 12.5, 15 \& 19mm$ 

Colour Choices: Design Panel - Broad selection available, visit the website below for further details