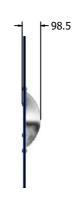

Domes shown in mirror, other colours available

Age Range: 2+ Years
Largest Part: 1200x800x98.5
Heaviest Part: 9Kg

Heaviest Part: 9Kg
Total Weight: 9Kg
Surfacing: N/A

| Minimum Inspection Schedule |                      |
|-----------------------------|----------------------|
| Inspection Type             | Inspection Frequency |
| Visual                      | Every Month          |
| Functionality               | Every Month          |
| Comprehensive               | Every 6 Months       |