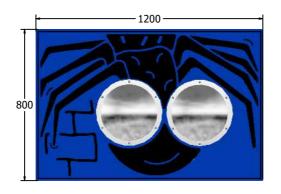

Domes shown in mirror, other colours available

Age Range: 2+ Years
Largest Part: 1200x800x98.5
Heaviest Part: 9Kg

Heaviest Part: 9Kg
Total Weight: 9Kg
Surfacing: N/A

| Minimum Inspection Schedule |                      |
|-----------------------------|----------------------|
| Inspection Type             | Inspection Frequency |
| Visual                      | Every Month          |
| Functionality               | Every Month          |
| Comprehensive               | Every 6 Months       |