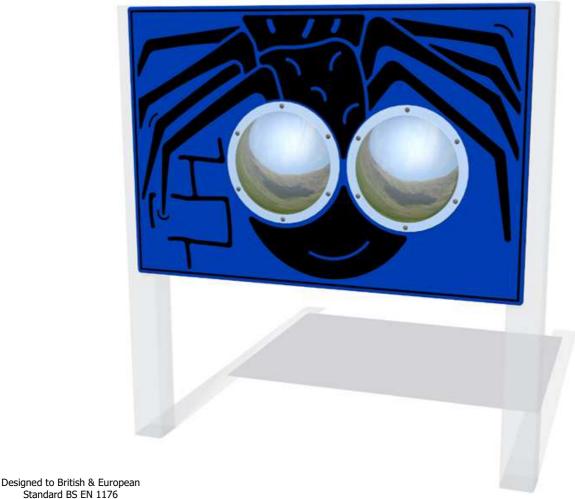

## **Zoom Bug Eye - Spider**

Details shown are for panel only.

To be fixed on to posts or wall mounted.

Contact AMV Playground Solutions for supply of suitable posts or wall fixings.

AMVFA-AP-FIBEZSPIDER3

Domes shown in mirror, other colours available

Age Range: 2+ Years
Largest Part: 1200x800x98.5
Heaviest Part: 9Kg

Heaviest Part: 9Kg
Total Weight: 9Kg
Surfacing: N/A

| Minimum Inspection Schedule |                      |
|-----------------------------|----------------------|
| Inspection Type             | Inspection Frequency |
| Visual                      | Every Month          |
| Functionality               | Every Month          |
| Comprehensive               | Every 6 Months       |