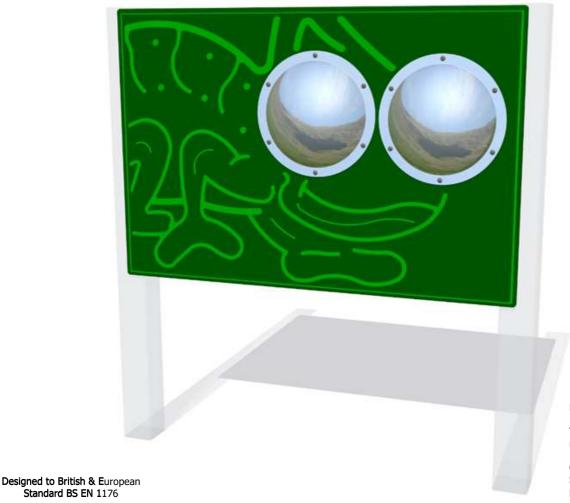

## **Zoom Bug Eye - Chameleon**

Details shown are for panel only.

To be fixed on to posts or wall mounted.

Contact AMV Playground Solutions for supply of suitable posts or wall fixings.

AMVFA-AP-FIBEZCHAM3

Domes shown in mirror, other colours available

Age Range: 2+ Years
Largest Part: 1200x800x36.5
Heaviest Part: 9Kg

Heaviest Part: 9Kg Total Weight: 9Kg Surfacing: N/A

| Minimum Inspection Schedule |                      |
|-----------------------------|----------------------|
| <b>Inspection Type</b>      | Inspection Frequency |
| Visual                      | Every Month          |
| Functionality               | Every Month          |
| Comprehensive               | Every 6 Months       |

Material: Design Panel - Two Colour High Density Polyethylene (HDPE) with orange peel texture finish

Polycarbonate Dome - Shatter proof Polycarbonate

Colour Choices: Design Panel - Broad selection available, visit the website below for further details

**Polycarbonate Dome** - Available in, Clear, Mirror, Blue, Green, Red & Yellow