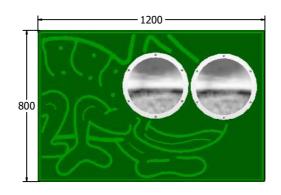

Domes shown in mirror, other colours available

Age Range: 2+ Years
Largest Part: 1200x800x36.5
Heaviest Part: 9Kg

Heaviest Part: 9Kg Total Weight: 9Kg Surfacing: N/A

| Minimum Inspection Schedule |                      |
|-----------------------------|----------------------|
| <b>Inspection Type</b>      | Inspection Frequency |
| Visual                      | Every Month          |
| Functionality               | Every Month          |
| Comprehensive               | Every 6 Months       |