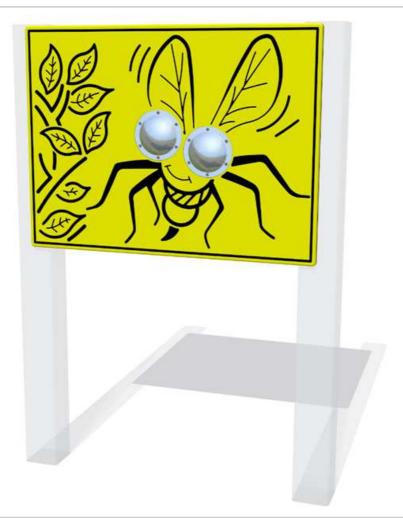

## **Bug Eye - Hornet**

Details shown are for panel only.

To be fixed on to posts or wall mounted.

Contact AMV Playground Solutions for supply of suitable posts or wall fixings.

AMVFA-AP-FIBEHORNET6

AMVFA-AP-FIBEHORNET3