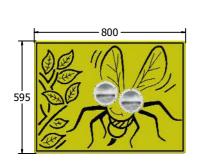

Age Range: 2+ Years
Largest Part: 800x595x36.5
Heaviest Part: 7Kg
Total Weight: 7Kg
Surfacing: N/A

Designed to British & European

Standard BS EN 1176

| Minimum Inspection Schedule |                      |
|-----------------------------|----------------------|
| Inspection Type             | Inspection Frequency |
| Visual                      | Every Month          |
| Functionality               | Every Month          |
| Comprehensive               | Every 6 Months       |