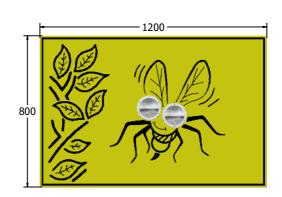

Age Range: 2+ Years
Largest Part: 1200x800x36.5
Heaviest Part: 9Kg
Total Weight: 9Kg
Surfacing: N/A

Material:

**Design Panel** - Two Colour High Density Polyethylene (HDPE) with orange peel texture finish **Polycarbonate Dome** - Shatter proof Polycarbonate