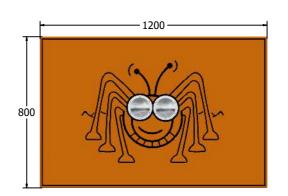

Age Range: 2+ Years
Largest Part: 1200x800x36.5
Heaviest Part: 9Kg
Total Weight: 9Kg
Surfacing: N/A

Material:

**Design Panel** - Two Colour High Density Polyethylene (HDPE) with orange peel texture finish **Poylcarbonate Dome** - Shatter proof Polycarbonate