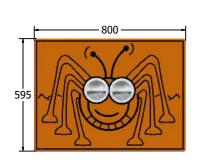

## AMVFA-AP-FIBECRICKET6

Age Range: 2+ Years
Largest Part: 800x595x36.5
Heaviest Part: 7Kg
Total Weight: 7Kg
Surfacing: N/A

| Minimum Inspection Schedule |                      |
|-----------------------------|----------------------|
| Inspection Type             | Inspection Frequency |
| Visual                      | Every Month          |
| Functionality               | Every Month          |
| Comprehensive               | Every 6 Months       |