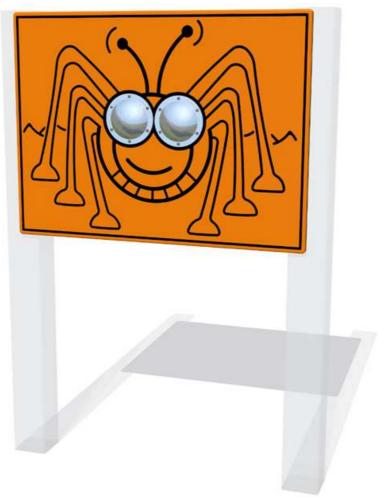

## **Bug Eye - Cricket**

Designed to British & European Standard BS EN 1176 Details shown are for panel only.

To be fixed on to posts or wall mounted.

Contact AMV Playground Solutions for supply of suitable posts or wall fixings.