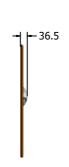

- 36.5

AMVFA-AP-FIBECRICKET3

## AMVFA-AP-FIBECRICKET6

Age Range: 2+ Years
Largest Part: 800x595x36.5
Heaviest Part: 7Kg
Total Weight: 7Kg
Surfacing: N/A

| Minimum Inspection Schedule |                      |
|-----------------------------|----------------------|
| Inspection Type             | Inspection Frequency |
| Visual                      | Every Month          |
| Functionality               | Every Month          |
| Comprehensive               | Every 6 Months       |