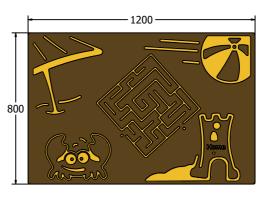

## **Beach Maze Play Panel**

Details shown are for panel only.

To be fixed on to posts or wall mounted.

Contact AMV Playground Solutions for supply of suitable posts or wall fixings.

AMVFA-AP-FIBEACH6

AMVFA-AP-FIBEACH3

Age Range: 2+ Years
Largest Part: 1200x800x15
Heaviest Part: 17Kg
Total Weight: 17Kg
Surfacing: N/A

Material: Design Panel - Two Colour High Density Polyethylene (HDPE) with orange peel texture finish

Colour Choices: **Design Panel** - Broad selection available, visit the website below for further details