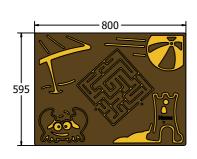

Age Range: 2+ Years
Largest Part: 800x595x15
Heaviest Part: 8.5Kg
Total Weight: 8.5Kg
Surfacing: N/A

| Minimum Inspection Schedule |                      |
|-----------------------------|----------------------|
| Inspection Type             | Inspection Frequency |
| Visual                      | Every Month          |
| Functionality               | Every Month          |
| Comprehensive               | Every 6 Months       |