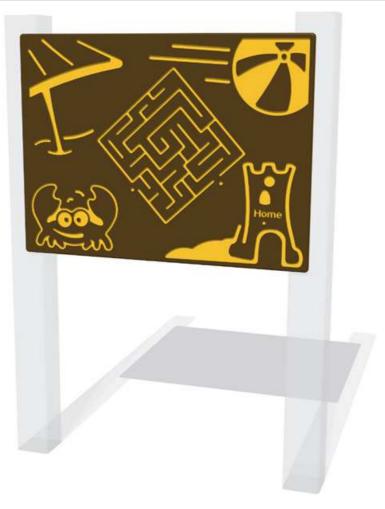

## **Beach Maze Play Panel**

Details shown are for panel only.

To be fixed on to posts or wall mounted.

Contact AMV Playground Solutions for supply of suitable posts or wall fixings.

AMVFA-AP-FIBEACH6

AMVFA-AP-FIBEACH3

Age Range: 2+ Years
Largest Part: 800x595x15
Heaviest Part: 8.5Kg
Total Weight: 8.5Kg
Surfacing: N/A

| Minimum Inspection Schedule |                      |
|-----------------------------|----------------------|
| Inspection Type             | Inspection Frequency |
| Visual                      | Every Month          |
| Functionality               | Every Month          |
| Comprehensive               | Every 6 Months       |