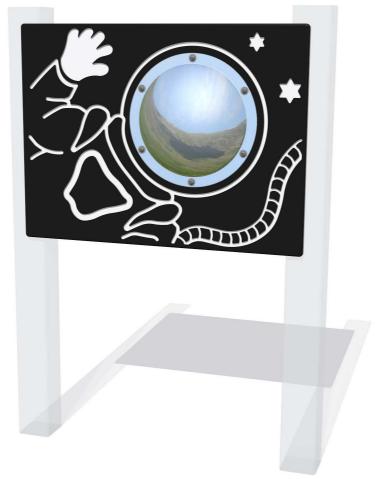

## **Spaceman with Mirrored Dome Play Panel**

Designed to British & European Standard BS EN 1176

Details shown are for panel only.

To be fixed on to posts or wall mounted.

Contact AMV Playground Solutions for supply of suitable posts or wall fixings.