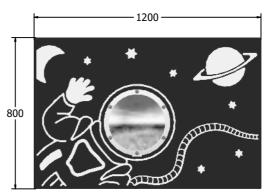

2+ Years Age Range: Largest Part: 1200x800 Heaviest Part: 17Kg 17Kg Total Weight: Surfacing: N/A

Material:

Design Panel - Two Colour High Density Polyethylene (HDPE) with orange peel texture finish Polycarbonate Dome - Shatter proof Polycarbonate