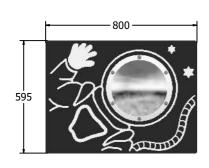

AMVFA-AP-FIASTRO3M

AMVFA-AP-FIASTRO6M

2+ Years Age Range: 800x595 Largest Part: Heaviest Part: 8.7Kg 8.7Kg Total Weight: Surfacing: N/A

| Minimum Inspection Schedule |                      |
|-----------------------------|----------------------|
| Inspection Type             | Inspection Frequency |
| Visual                      | Every Month          |
| Functionality               | Every Month          |
| Comprehensive               | Every 6 Months       |