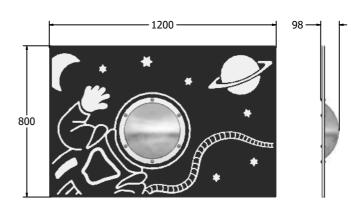

Age Range: 2+ Years
Largest Part: 1200x800
Heaviest Part: 16Kg
Total Weight: 16Kg
Surfacing: N/A

Material:

**Design Panel** - Two Colour High Density Polyethylene (HDPE) with orange peel texture finish **Polycarbonate Dome** - Shatter proof Polycarbonate