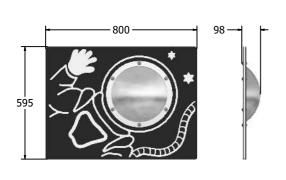

AMVFA-AP-FIASTRO6C

AMVFA-AP-FIASTRO3C

Age Range: 2+ Years
Largest Part: 800x595
Heaviest Part: 7.5Kg
Total Weight: 7.5Kg
Surfacing: N/A

| Minimum Inspection Schedule |                      |
|-----------------------------|----------------------|
| Inspection Type             | Inspection Frequency |
| Visual                      | Every Month          |
| Functionality               | Every Month          |
| Comprehensive               | Every 6 Months       |