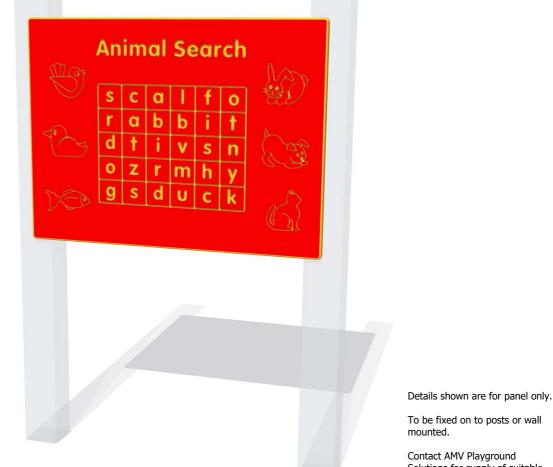

## **Animal Search Play Panel**

Designed to British & European Standard BS EN 1176

Solutions for supply of suitable posts or wall fixings.

AMVFA-AP-FIANIMAL6

| Age Range:<br>Largest Part:<br>Heaviest Part:<br>Total Weight:<br>Surfacing : | 2+ Years<br>800x595<br>6Kg<br>6Kg<br>N/A | Minimum Inspection Schedule |                      | Age Range:                                                      | 2+ Years                        |
|-------------------------------------------------------------------------------|------------------------------------------|-----------------------------|----------------------|-----------------------------------------------------------------|---------------------------------|
|                                                                               |                                          | Inspection Type             | Inspection Frequency | Largest Part:<br>Heaviest Part:<br>Total Weight:<br>Surfacing : | 1200x800<br>12Kg<br>12Kg<br>N/A |
|                                                                               |                                          | Visual                      | Every Month          |                                                                 |                                 |
|                                                                               |                                          | Functionality               | Every Month          |                                                                 |                                 |
|                                                                               |                                          | Comprehensive               | Every 6 Months       |                                                                 |                                 |