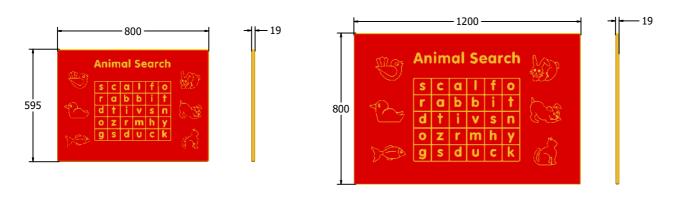

## **Animal Search Play Panel**

Designed to British & European Standard BS EN 1176

Solutions for supply of suitable posts or wall fixings.

AMVFA-AP-FIANIMAL6

| Age Range:<br>Largest Part:<br>Heaviest Part:<br>Total Weight:<br>Surfacing : | 2+ Years<br>800x595<br>6Kg<br>6Kg<br>N/A | Minimum Inspection Schedule |                      | Age Range:                                                      | 2+ Years                        |
|-------------------------------------------------------------------------------|------------------------------------------|-----------------------------|----------------------|-----------------------------------------------------------------|---------------------------------|
|                                                                               |                                          | Inspection Type             | Inspection Frequency | Largest Part:<br>Heaviest Part:<br>Total Weight:<br>Surfacing : | 1200x800<br>12Kg<br>12Kg<br>N/A |
|                                                                               |                                          | Visual                      | Every Month          |                                                                 |                                 |
|                                                                               |                                          | Functionality               | Every Month          |                                                                 |                                 |
|                                                                               |                                          | Comprehensive               | Every 6 Months       |                                                                 |                                 |