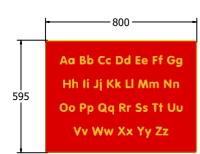

AMVFA-AP-FIALPH6B

Age Range: 2+ Years
Largest Part: 800x595
Heaviest Part: 6Kg
Total Weight: 6Kg
Surfacing: N/A

Designed to British & European

Standard BS EN 1176

| Minimum Inspection Schedule |                      |
|-----------------------------|----------------------|
| Inspection Type             | Inspection Frequency |
| Visual                      | Every Month          |
| Functionality               | Every Month          |
| Comprehensive               | Every 6 Months       |