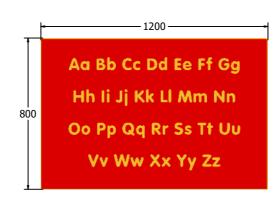

Age Range: 2+ Years
Largest Part: 1200x800
Heaviest Part: 12Kg
Total Weight: 12Kg
Surfacing: N/A

Material:

Design Panel - High Density Polyethylene (HDPE) with orange peel texture finish available in 12, 15 & 19mm two colour HDPE.