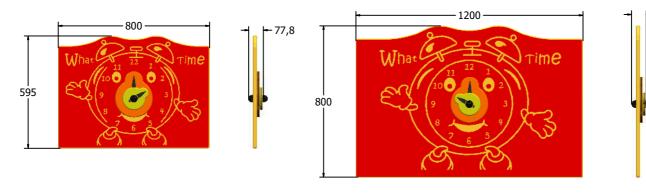

## What Time? Alarm Clock Play Panel

Details shown are for panel only.

To be fixed on to posts or wall mounted.

Contact AMV Playground Solutions for supply of suitable posts or wall fixings.

77,8

AMVFA-AP-FIALARM6-B

AMVFA-AP-FIALARM3-B

| Age Range:<br>Largest Part:<br>Heaviest Part:<br>Total Weight:<br>Surfacing : | 2+ Years<br>800x595<br>8.5Kg<br>8.5Kg<br>N/A | Minimum Inspection Schedule |                      | Age Range:                                                      | 2+ Years                            |
|-------------------------------------------------------------------------------|----------------------------------------------|-----------------------------|----------------------|-----------------------------------------------------------------|-------------------------------------|
|                                                                               |                                              | Inspection Type             | Inspection Frequency | Largest Part:<br>Heaviest Part:<br>Total Weight:<br>Surfacing : | 1200x800<br>16.5Kg<br>16.5Kg<br>N/A |
|                                                                               |                                              | Visual                      | Every Month          |                                                                 |                                     |
|                                                                               |                                              | Functionality               | Every Month          |                                                                 |                                     |
|                                                                               |                                              | Comprehensive               | Every 6 Months       |                                                                 |                                     |