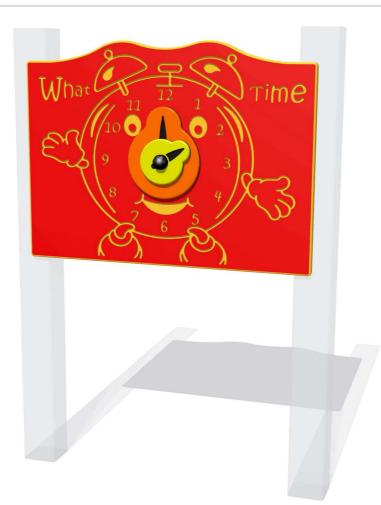

## What Time? Alarm Clock Play Panel

Details shown are for panel only.

To be fixed on to posts or wall mounted.

Contact AMV Playground Solutions for supply of suitable posts or wall fixings.

77,8

AMVFA-AP-FIALARM6-B