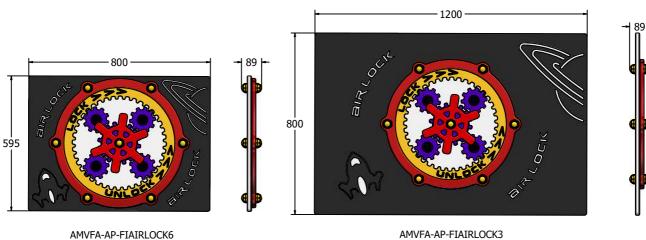

|               | FIAIRLOCK6-B | FIAIRLOCK3-B |
|---------------|--------------|--------------|
| Age Range:    | 2+ Years     | 2+ Years     |
| Largest Part: | 800x595      | 1200x800     |
| Total Weight: | 10Kg         | 19Kg         |