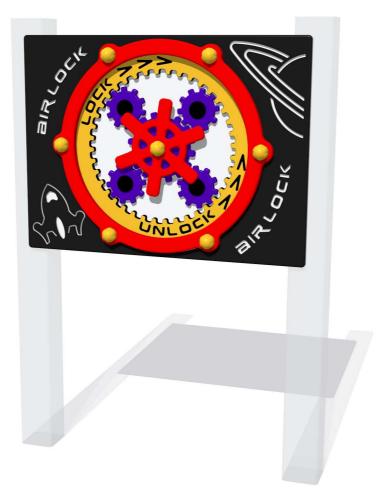

## **Airlock Play Panel**

Details shown are for panel only.

To be fixed on to posts or wall mounted.

Contact AMV Playground Solutions for supply of suitable posts or wall fixings.

Designed to British & European Standard BS EN 1176

|               | FIAIRLOCK6-B | FIAIRLOCK3-B |
|---------------|--------------|--------------|
| Age Range:    | 2+ Years     | 2+ Years     |
| Largest Part: | 800x595      | 1200x800     |
| Total Weight: | 10Kg         | 19Kg         |