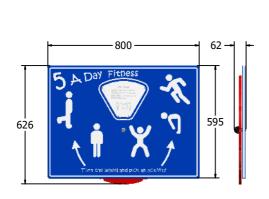

AMVFA-AP-FIACTWHEEL6

AMVFA-AP-FIACTWHEEL3

| 2+ Years |
|----------|
| 800x595  |
| 11.2Kg   |
| 11.2Kg   |
| N/A      |
|          |

| Minimum Inspection Schedule |                      |  |
|-----------------------------|----------------------|--|
| Inspection Type             | Inspection Frequency |  |
| Visual                      | Every Month          |  |
| Functionality               | Every Month          |  |
| Comprehensive               | Every 6 Months       |  |