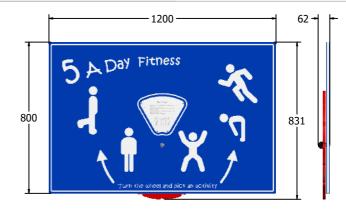

| Age Range:     | 2+ Years |
|----------------|----------|
| Largest Part:  | 1200x800 |
| Heaviest Part: | 19.7Kg   |
| Total Weight:  | 19.7Kg   |
| Surfacing:     | N/A      |

Material: Design Panel - High Density Polyethylene (HDPE) with orange peel texture finish, available in 12, 15 & 19mm two colour HDPE