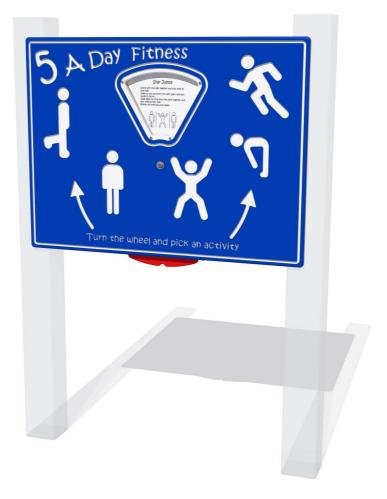

## **Five-a-day Fitness Play Panel**

Designed to British & European Standard BS EN 1176

Details shown are for panel only.

To be fixed on to posts or wall mounted.

Contact AMV Playground Solutions for supply of suitable posts or wall fixings.