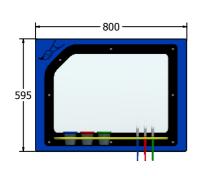

Designed to British & European
Standard BS EN 1176

Supplied with:

3 x Paint Brushes 3 x Paint Pots

AMVFA-AP-FIACPAINTXD6

AMVFA-AP-FIACPAINTXD3

Age Range: 2+ Years
Largest Part: 800x595x140
Heaviest Part: 7.5Kg
Total Weight: 7.5Kg
Surfacing: N/A