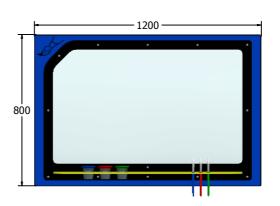

 Age Range:
 2+ Years

 Largest Part:
 1200x800x140

 Heaviest Part:
 11Kg

 Total Weight:
 11Kg

 Surfacing:
 N/A

Material: Densetec XD - High Density Polyethylene (HDPE) with a recycled black core and an orange peel texture finish