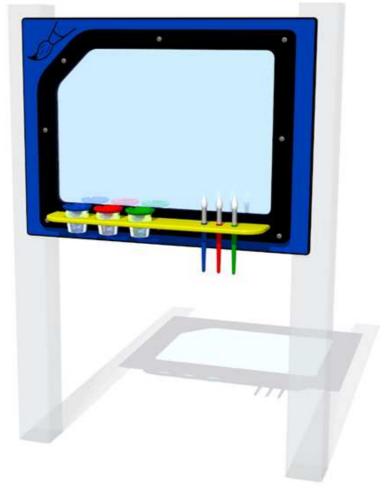

## **Paint Station Play Panel**

Details shown are for panel only.

To be fixed on to posts or wall mounted.

Contact AMV Playground Solutions for supply of suitable posts or wall fixings.

3 x Tubes of Paint

Designed to British & European
Standard BS EN 1176

Supplied with:

3 x Paint Brushes 3 x Paint Pots

AMVFA-AP-FIACPAINTXD6

AMVFA-AP-FIACPAINTXD3

Age Range: 2+ Years
Largest Part: 800x595x140
Heaviest Part: 7.5Kg
Total Weight: 7.5Kg
Surfacing: N/A