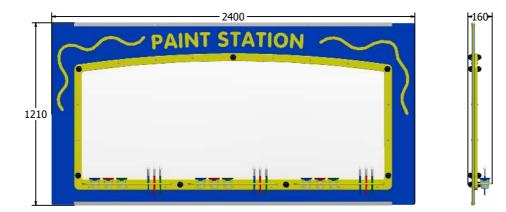

## AMVFA-AP-FIACPAINT1

| Age Range:<br>Largest Part:<br>Heaviest Part:<br>Total Weight:<br>Surfacing : | 2+ Years<br>2400x1210x160<br>42Kg<br>42Kg<br>N/A | [ | Minimum Inspection Schedule |                      |
|-------------------------------------------------------------------------------|--------------------------------------------------|---|-----------------------------|----------------------|
|                                                                               |                                                  |   | Inspection Type             | Inspection Frequency |
|                                                                               |                                                  |   | Visual                      | Every Month          |
|                                                                               |                                                  |   | Functionality               | Every Month          |
|                                                                               |                                                  |   | Comprehensive               | Every 6 Months       |