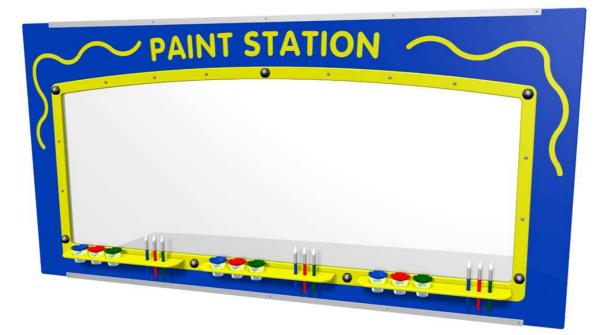

## **Product Specification**

**Giant Paint Station Play Panel** 

Supplied with:

9 x Paint Pots 9 x Paint Brushes 3 x Paint Tubes

Designed to British & European Standard BS EN 1176 Details shown are for panel only.