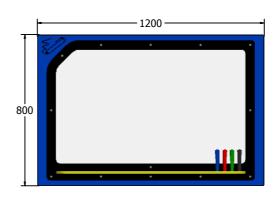

Age Range: 2+ Years
Largest Part: 1200x800x140
Heaviest Part: 11Kg
Total Weight: 11Kg
Surfacing: N/A

Material: **Densetec XD** - High Density Polyethylene (HDPE) with a recycled black core and an orange peel texture finish