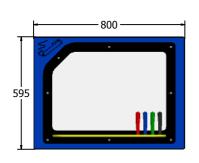

AMVFA-AP-FIACDRYXD6

AMVFA-AP-FIACDRYXD3

Age Range: 2+ Years
Largest Part: 800x595x140
Heaviest Part: 7.5Kg
Total Weight: 7.5Kg
Surfacing: N/A

| Minimum Inspection Schedule |                      |
|-----------------------------|----------------------|
| Inspection Type             | Inspection Frequency |
| Visual                      | Every Month          |
| Functionality               | Every Month          |
| Comprehensive               | Every 6 Months       |