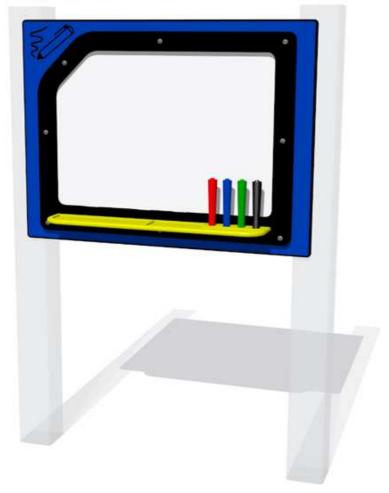

## **Dry Wipe Station Play Panel**

Supplied with: 4 x Dry Wipe Pens

Designed to British & European Standard BS EN 1176

Details shown are for panel only.

To be fixed on to posts or wall mounted.

Contact AMV Playground Solutions for supply of suitable posts or wall fixings.