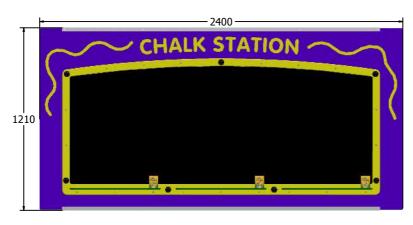

AMVFA-AP-FIACCHALK1

Age Range: Largest Part: Heaviest Part: Total Weight:

Surfacing:

2+ Years 68Kg 68Kg

2400x1210x160

N/A

| Minimum Inspection Schedule |                      |
|-----------------------------|----------------------|
| Inspection Type             | Inspection Frequency |
| Visual                      | Every Month          |
| Functionality               | Every Month          |
| Comprehensive               | Every 6 Months       |