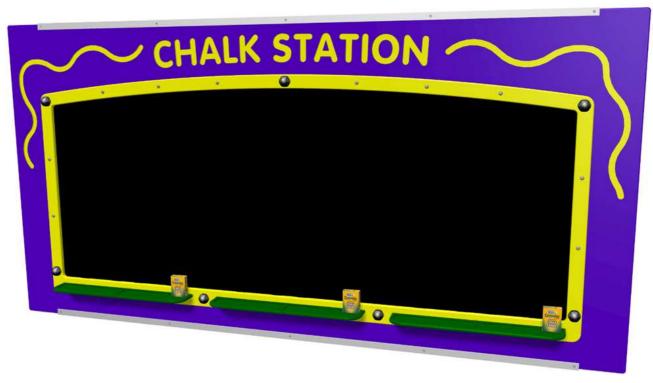

## **Giant Chalkboard Station Play Panel**

Supplied with:

3 x Pack of Chalk

Designed to British & European Standard BS EN 1176

Details shown are for panel only.

To be fixed on to posts or wall mounted.

Contact AMV Playground Solutions for supply of suitable posts or wall fixings.

Material:

Design Panel - High Density Polyethylene (HDPE) with orange peel texture finish available in 12, 15 & 19mm two colour HDPE.

Colour Choices:

Broad selection available, visit the website below for further details