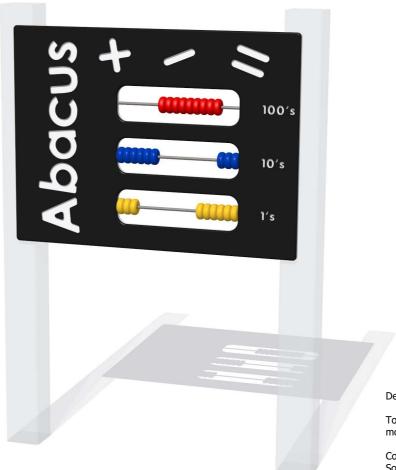

## **Abacus #2 Play Panel**

Designed to British & European Standard BS EN 1176 Details shown are for panel only.

To be fixed on to posts or wall mounted.

Contact AMV Playground Solutions for supply of suitable posts or wall fixings.