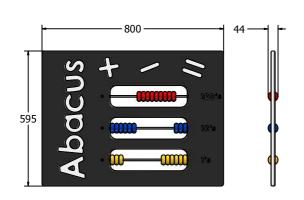

AMVFA-AP-FIABACUS26

AMVFA-AP-FIABACUS23

Age Range: 2+ Years
Largest Part: 800x595
Heaviest Part: 7.8Kg
Total Weight: 7.8Kg
Surfacing: N/A

| Minimum Inspection Schedule |                      |
|-----------------------------|----------------------|
| Inspection Type             | Inspection Frequency |
| Visual                      | Every Month          |
| Functionality               | Every Month          |
| Comprehensive               | Every 6 Months       |