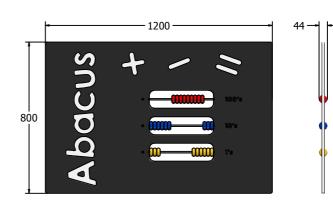

Age Range: 2+ Years
Largest Part: 1200x800
Heaviest Part: 16.4Kg
Total Weight: 16.4Kg
Surfacing: N/A

Material: Design Panel - High Density Polyethylene (HDPE) with orange peel texture finish, available in 12, 15 & 19mm two colour HDPE