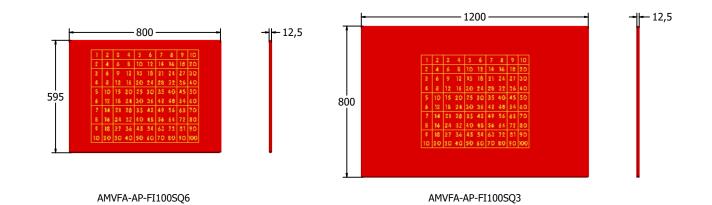

|           | FI100SQ6 | FI100SQ3 | Inspection Schedual | Inspection Schedual Inspection Freque |
|-----------|----------|----------|---------------------|---------------------------------------|
| ge Range: | 2+ Years | 2+ Years | Visual              | Visual Every Month                    |
| st Part:  | 800x595  | 1200x800 | Functionality       | Functionality Every Month             |
| Weight:   | 6Kg      | 12Kg     | Comprehensive       | Comprehensive Every 6 Months          |