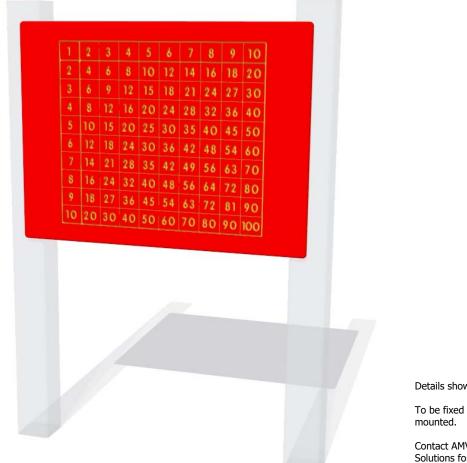

## **100 Square Play Panel**

Designed to British & European Standard BS EN 1176 Details shown are for panel only.

To be fixed on to posts or wall mounted.

Contact AMV Playground Solutions for supply of suitable posts or wall fixings.

|           | FI100SQ6 | FI100SQ3 | Inspection Schedual | Inspection Schedual Inspection Freque |
|-----------|----------|----------|---------------------|---------------------------------------|
| ge Range: | 2+ Years | 2+ Years | Visual              | Visual Every Month                    |
| st Part:  | 800x595  | 1200x800 | Functionality       | Functionality Every Month             |
| Weight:   | 6Kg      | 12Kg     | Comprehensive       | Comprehensive Every 6 Months          |