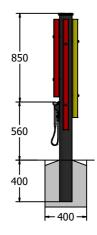

#### **DIMENSIONS**

### TECHNICAL

Age Range: 2+ Years

Largest Part: 1810 x 243 x 245 mm

Total Weight: 19kg Surfacing: N/A