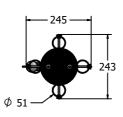

#### **DIMENSIONS**

### TECHNICAL

Age Range: 2+ Years

Largest Part: 1810 x 243 x 245 mm

Total Weight: 19kg Surfacing: N/A