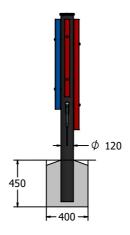

#### **DIMENSIONS**

### TECHNICAL

Age Range: 2+ Years

Largest Part: 1810 x 243 x 245 mm

Total Weight: 19kg Surfacing: N/A