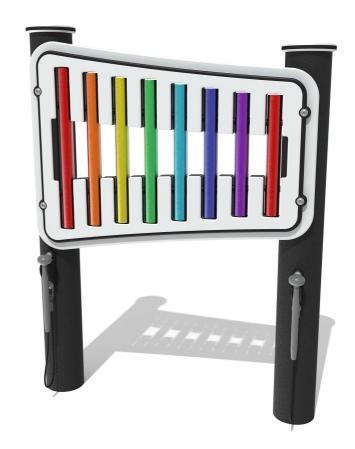

# **Eco Tube Chimes**

BS EN 1176 - Designed to British & European Standards

#### **MATERIALS**

Panels - Two Colour High Density Polyethylene (HDPE)

Posts - 100% recycled plastic with a heavy textured finish

Chimes - Multi-coloured anodised aluminium tube chimes

### **SUPPLY METHOD**

Panel - Assembled

Posts - Includes post caps

Beaters - Assembled

#### **FEATURES**

**INCLUSIVE** - Chimes positioned at easily accessible height

MUSICAL - Set of 8 musically tuned chimes