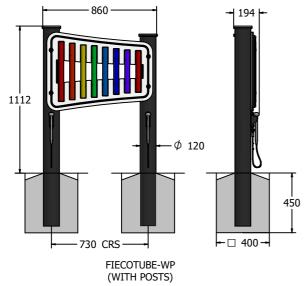

# TECHNICAL

Age Range: 2+ Years

FIECOTUBE-WP- 1552 x 860 x 194mm **Largest Part: Heaviest Part:** Panel Assembly - 11.5kg Approx.

Total Weight: 39kg Approx.

Surfacing:

Age Range:

Largest Part: FIECOTUBE - 595 x 800 x 41.5mm