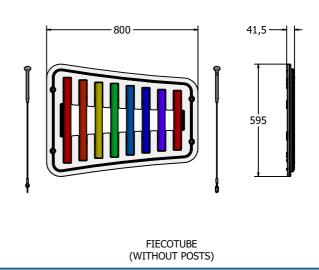

# TECHNICAL

Age Range: 2+ Years

FIECOTUBE-WP- 1552 x 860 x 194mm **Largest Part: Heaviest Part:** Panel Assembly - 11.5kg Approx.

Total Weight: 39kg Approx.

Surfacing:

Age Range:

Largest Part: FIECOTUBE - 595 x 800 x 41.5mm

Total Weight: 11.5kg Approx.

Surfacing: N/A