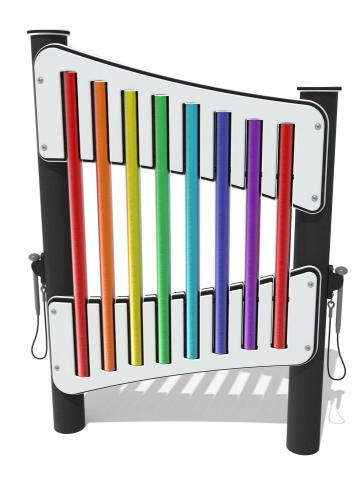

## **Eco Tall Chimes**

BS EN 1176 - Designed to British & European Standards

#### **MATERIALS**

Panels - Two Colour High Density Polyethylene (HDPE) Post - 100% recycled plastic with a heavy textured finish

Chimes - Multi-coloured anodised aluminium tube chimes

#### **FEATURES**

**INCLUSIVE** - Chimes positioned at easily accessible height

**MUSICAL** - Set of 8 musically tuned chimes