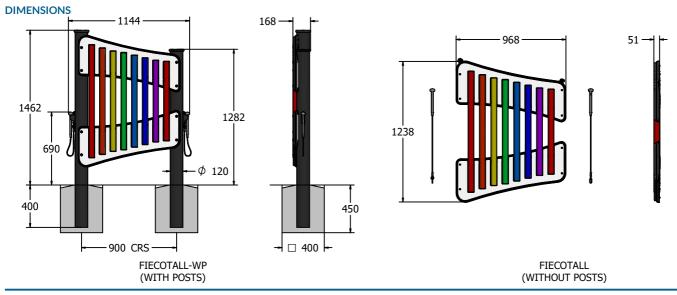

### TECHNICAL

Age Range: 2+ Years

FIECOTALL-WP - 1862 x 1142 x 168mm Largest Part: **Heaviest Part:** Panel Assembly - 18.5kg Approx.

Total Weight: 52kg Approx.

Surfacing:

Age Range:

Largest Part: FIECOTALL - 1238 x 968 x 51mm

Total Weight: 18.5kg Approx. Surfacing:

N/A