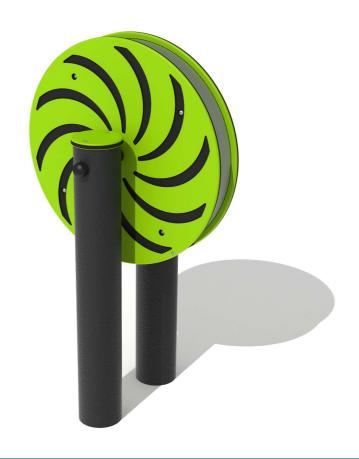

## **Eco-Rain Wheel**

BS EN 1176 - Designed to British & European Standards

#### **MATERIALS**

Panels - Two Colour High Density Polyethylene (HDPE)

Post - 100% recycled plastic with a heavy textured finish

Mesh - Stainless Steel