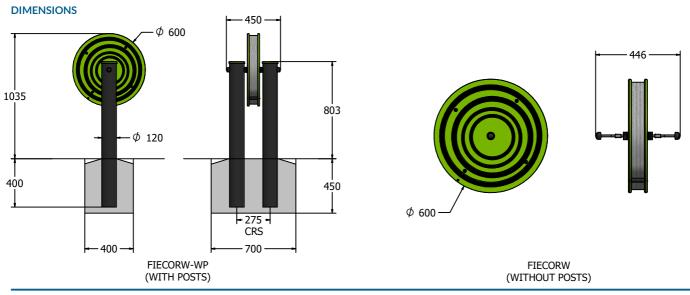

### TECHNICAL

Age Range: 2+ Years

FIECORW-WP - 1435 x 600 x 450mm Largest Part: **Heaviest Part:** Wheel Assembly - 10kg Approx.

**Total Weight:** 20.5kg Approx.

Surfacing: N/A Age Range: 2+ Years

FIECORW -  $\phi$ 600 x 446mm Largest Part:

**Total Weight:** 10kg Approx.