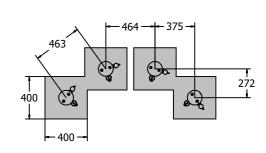

## **DIMENSIONS**

| Tube Length (x) |             |        |
|-----------------|-------------|--------|
| Note            | Length (mm) | Colour |
| C4              | 1062.5      | Red    |
| E4              | 945         | Yellow |
| G4              | 865         | Blue   |
| C5              | 746         | Red    |