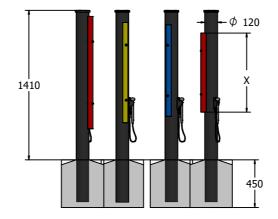

## **DIMENSIONS**

| Tube Length (x) |             |        |
|-----------------|-------------|--------|
| Note            | Length (mm) | Colour |
| C4              | 1062.5      | Red    |
| E4              | 945         | Yellow |
| G4              | 865         | Blue   |
| C5              | 746         | Red    |

### TECHNICAL

Age Range: 2+ Year

Largest Part: Assembled Posts (x4) - 1860 x 190 x 190mm Heaviest Part: Single Assembled Post - 18kg Approx.

Total Weight: 72kg Approx. Surfacing: N/A