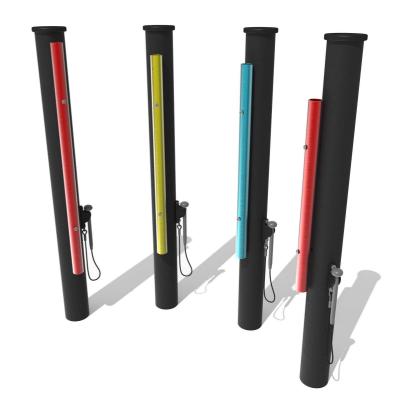

## **Eco-Multi Chimes (4 Piece Set)**

BS EN 1176 - Designed to British & European Standards

#### **MATERIALS**

Posts - 100% recycled plastic with a heavy textured finish

Chimes - Multi-coloured anodised aluminium tube chimes

#### **FEATURES**

**INCLUSIVE** - Chimes positioned at easily accessible height

MUSICAL - Set of 4 musically tuned chimes

Moulded beater with holder (x4)