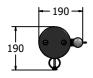

### TECHNICAL

Age Range: 2+ Year

Largest Part: Assembled Posts (x4) - 1860 x 190 x 190mm Heaviest Part: Single Assembled Post - 18kg Approx.

Total Weight: 72kg Approx. Surfacing: N/A