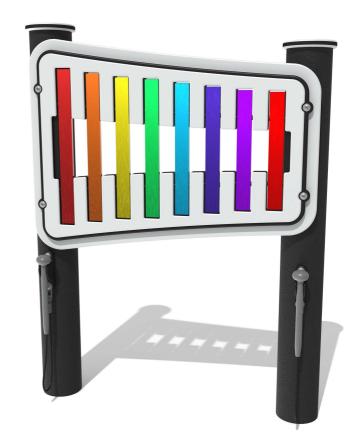

# **Eco-Flat Chimes - Low**

BS EN 1176 - Designed to British & European Standards

#### **MATERIALS**

Panels - Two Colour High Density Polyethylene (HDPE) Posts - 100% recycled plastic with a heavy textured finish

**Chimes** - Multi-coloured anodised aluminium flat chimes

#### **FEATURES**

**INCLUSIVE** - Chimes positioned at easily accessible height

**MUSICAL** - Set of 8 musically tuned chimes