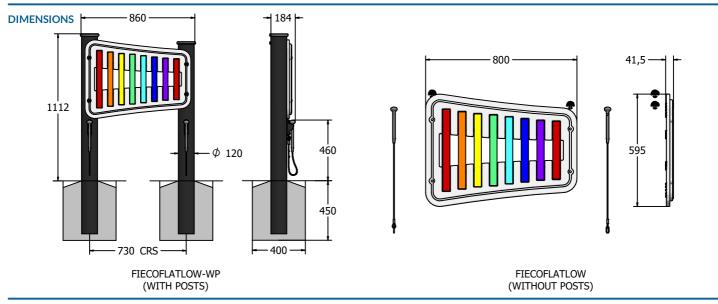

## TECHNICAL

Age Range: 2+ Years

FIECOFLATLOW-WP - 1552 x 860 x 184mm **Largest Part:** 

**Heaviest Part:** Panel Assembly - 11.5kg Approx.

Total Weight: 39kg Approx.

Surfacing: N/A Age Range:

Largest Part: FIECOFLATLOW - 595 x 800 x 41.5mm

Total Weight: 11.5kg Approx.

Surfacing: N/A