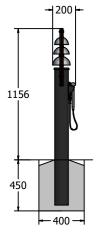

# **DIMENSIONS**

FIECOBT (WITHOUT POST)  $\phi$  138

#### TECHNICAL

Age Range: 2+ Years

Largest Part: FIECOBT-WP - 1606 x 282 x 199mm

Total Weight: 16kg Surfacing: N/A Age Range: 2+ Years

Largest Part: FIECOBT - 508 x 282 x 156mm

Total Weight: 5kg Surfacing: N/A