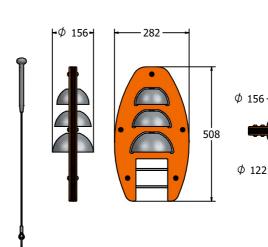

# **DIMENSIONS**

FIECOBT (WITHOUT POST)  $\phi$  138

#### TECHNICAL

Age Range: 2+ Years

Largest Part: FIECOBT-WP - 1606 x 282 x 199mm

Total Weight: 16kg Surfacing: N/A Age Range: 2+ Years

Largest Part: FIECOBT - 508 x 282 x 156mm

Total Weight: 5kg Surfacing: N/A