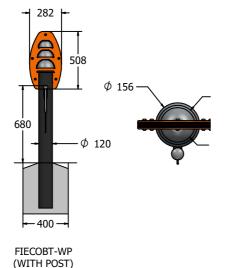

# **DIMENSIONS**

FIECOBT (WITHOUT POST)  $\phi$  138

#### TECHNICAL

Age Range: 2+ Years

Largest Part: FIECOBT-WP - 1606 x 282 x 199mm

Total Weight: 16kg Surfacing: N/A Age Range: 2+ Years

Largest Part: FIECOBT - 508 x 282 x 156mm

Total Weight: 5kg Surfacing: N/A