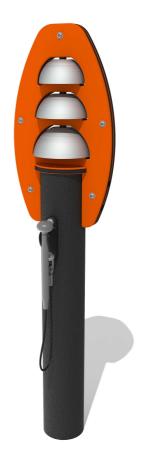

## **Eco-Bell Tree with Post**

BS EN 1176 - Designed to British & European Standards

#### **MATERIALS**

Panels - Two Colour High Density Polyethylene (HDPE)

Post - 100% recycled plastic with a heavy textured finish

Bells - Stainless steel bells with brushed finish

### **FEATURES**

**INCLUSIVE** - Bells positioned at easily accessible height

MUSICAL - Set of 3 musically tuned bells