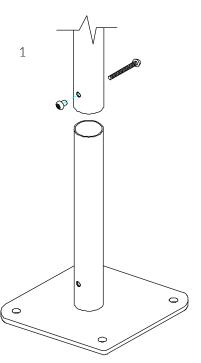

# Installation Instructions

1. Attach the steel legs to the base of the instrument with the M8 Nyloc Nuts and 2 part security caps. (1.1) (See Assembly Guide)

2. Attach Surface Fixing posts to legs (1.2) (See Ground Fix Post Installation Sheet)

## Surface Fix Post Installation