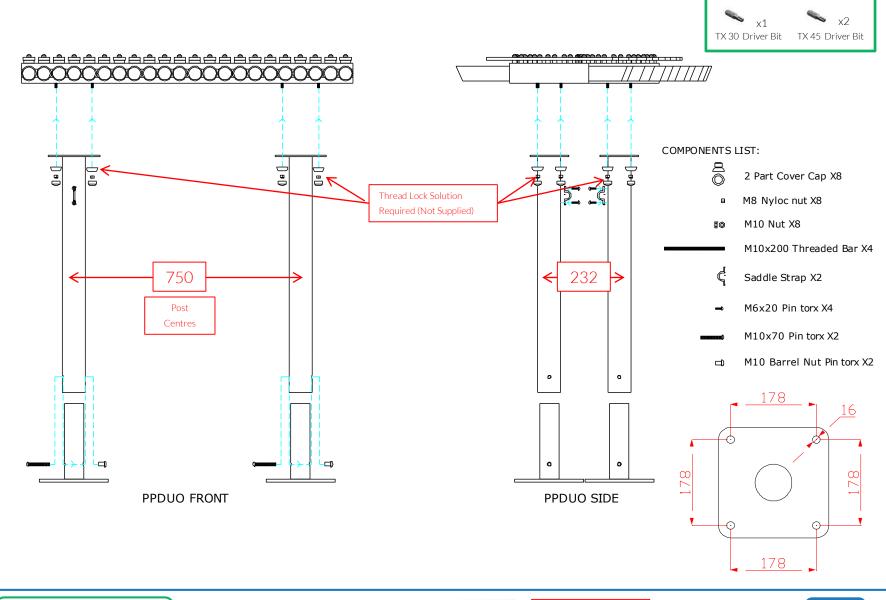

## Surface Fixed Duo Page 2 of 3

Instrument Components:

M8 Nyloc Nut

M6x20 Security Screw

M6 Saddle Strap

Thread Lock Solution Required (Not Supplied)

**Ground Anchors** not supplied

Tools:

## Surface Fix Post Installation

#### Components:

x2 M10x70 Security Screw

2 Part Cover Cap

Thread Lock Solution Required (Not Supplied)

Locate the Surface fix Plate into the leg of the instrument.

Fix instrument to Surface fix plate using M10 bolt and Barrel Nut and use **thread locking solution** to prevent fixings working loose.

3

Fix Surface Plate to the ground surface **Ground Anchors Not provided**cover fixings with caps provided