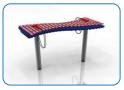

### Surface Fixed

Duo Page 1 of 3

#### Instrument Components:

M8 Nyloc Nut

M6x20 Security Screw

2 Part Cover

M6 Saddle Strap

Metric Conversion: 178mm/7" 232mm/9" 750mm/29 <sup>1</sup>/<sub>2</sub>" 850mm/33" 1.5m/59"

# Installation Instructions

1. Attach the steel legs to the base of the instrument with the M8 Nyloc Nuts and 2 part security caps. (1.1) (See Assembly Guide)

2. Attach Surface Fixing posts to legs (1.2) (See Ground Fix Post Installation Sheet)

3.Locate Plate in desired location and mark holes to fix to desired surface.

4. Fix to Surface using recommended ground anchors not supplied

**5**. Make sure all fixings are covered and secure using cover caps provided

**6**. Attach the 1 pair of beater to the saddle strap on each leg. (1.3)