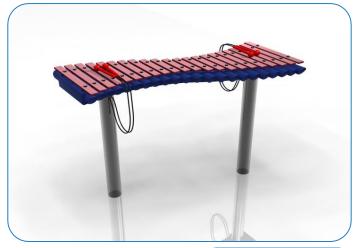

## Surface Fixed Duo Page 2 of 3

Instrument Components:

M8 Nyloc Nut

M6x20 Security Screw

M6 Saddle Strap

Thread Lock Solution Required (Not Supplied)

**Ground Anchors** not supplied

Tools:

## Surface Fix Post Installation

# Surface Fixed Duo Page 3 of 3

#### Components:

x2 M10x70 Security Screw

2 Part Cover Cap

Thread Lock Solution Required (Not Supplied)

Locate the Surface fix Plate into the leg of the instrument.

Fix instrument to Surface fix plate using M10 bolt and Barrel Nut and use **thread locking solution** to prevent fixings working loose.