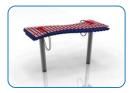

### Surface Fixed

Duo Page 1 of 3

#### Instrument Components:

M8 Nyloc Nut

M6x20 Security Screw

2 Part Cover

M6 Saddle Strap

Metric Conversion: 178mm/7" 232mm/9" 750mm/29 <sup>1</sup>/<sub>2</sub>" 850mm/33" 1.5m/59"