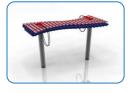

### Surface Fixed

Duo Page 1 of 3

#### Instrument Components:

M8 Nyloc Nut

M6x20 Security Screw

2 Part Cover

M6 Saddle Strap

Metric Conversion: 178mm/7" 232mm/9" 750mm/29 <sup>1</sup>/<sub>2</sub>" 850mm/33" 1.5m/59"

# Installation Instructions

1. Attach the steel legs to the base of the instrument with the M8 Nyloc Nuts and 2 part security caps. (1.1) (See Assembly Guide)

2. Attach Surface Fixing posts to legs (1.2) (See Ground Fix Post Installation Sheet)

**6**. Attach the 1 pair of beater to the saddle strap on each leg. (1.3)