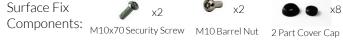

#### Components:

x2 M10x70 Security Screw

2 Part Cover Cap

Thread Lock Solution Required (Not Supplied)

Locate the Surface fix Plate into the leg of the instrument.

Fix instrument to Surface fix plate using M10 bolt and Barrel Nut and use **thread locking solution** to prevent fixings working loose.