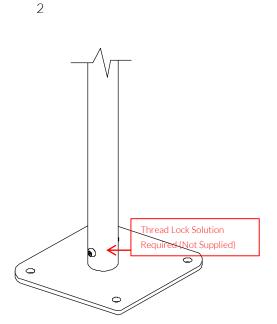

## Surface Fix Post Installation

#### Components:

x2 M10x70 Security Screw

2 Part Cover Cap

Thread Lock Solution Required (Not Supplied)

Locate the Surface fix Plate into the leg of the instrument.

Fix instrument to Surface fix plate using M10 bolt and Barrel Nut and use **thread locking solution** to prevent fixings working loose.