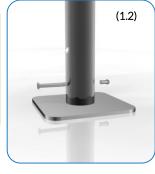

# Installation Instructions

1. Attach the steel legs to the base of the instrument with the M8 Nyloc Nuts and 2 part security caps. (1.1) (See Assembly Guide)

2. Attach Surface Fixing posts to legs (1.2) (See Ground Fix Post Installation Sheet)

## Surface Fix Post Installation

#### Components:

x2 M10x70 Security Screw

2 Part Cover Cap

Thread Lock Solution Required (Not Supplied)

Locate the Surface fix Plate into the leg of the instrument.

Fix instrument to Surface fix plate using M10 bolt and Barrel Nut and use **thread locking solution** to prevent fixings working loose.