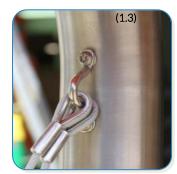

### Surface Fixed

Duo Page 1 of 3



#### Instrument Components:

M8 Nyloc Nut



M6x20 Security Screw



2 Part Cover



M6 Saddle Strap

Metric Conversion: 178mm/7" 232mm/9" 750mm/29 <sup>1</sup>/<sub>2</sub>" 850mm/33" 1.5m/59"



# Installation Instructions











1. Attach the steel legs to the base of the instrument with the M8 Nyloc Nuts and 2 part security caps. (1.1) (See Assembly Guide)

2. Attach Surface Fixing posts to legs (1.2) (See Ground Fix Post Installation Sheet)



3.Locate Plate in desired location and mark holes to fix to desired surface.

4. Fix to Surface using recommended ground anchors not supplied

**5**. Make sure all fixings are covered and secure using cover caps provided

**6**. Attach the 1 pair of beater to the saddle strap on each leg. (1.3)















## Surface Fixed Duo Page 2 of 3



Instrument Components:

M8 Nyloc Nut

M6x20 Security Screw

M6 Saddle Strap

Thread Lock Solution Required (Not Supplied)

















**Ground Anchors** not supplied

Tools:



## Surface Fix Post Installation



# Surface