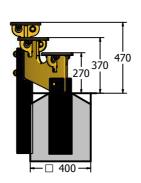

## **Curved Stepping Stones**

Anti-Slip Polydek Tread

Designed to British & European Standard BS EN 1176

Stepping Stone section pre-assembled for easy installation.

Age Range: 4+ Years

Largest Part: Stepping Stone Assembly 1110 x 470 x 405mm Heaviest Part: Stepping Stone Assembly Approx. 30kg