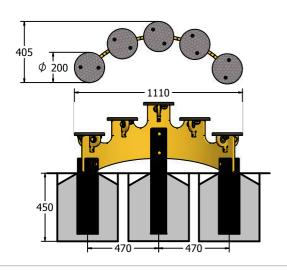

## **Curved Stepping Stones**

Anti-Slip Polydek Tread

Designed to British & European Standard BS EN 1176

Stepping Stone section pre-assembled for easy installation.

Age Range: 4+ Years

Largest Part: Stepping Stone Assembly 1110 x 470 x 405mm Heaviest Part: Stepping Stone Assembly Approx. 30kg