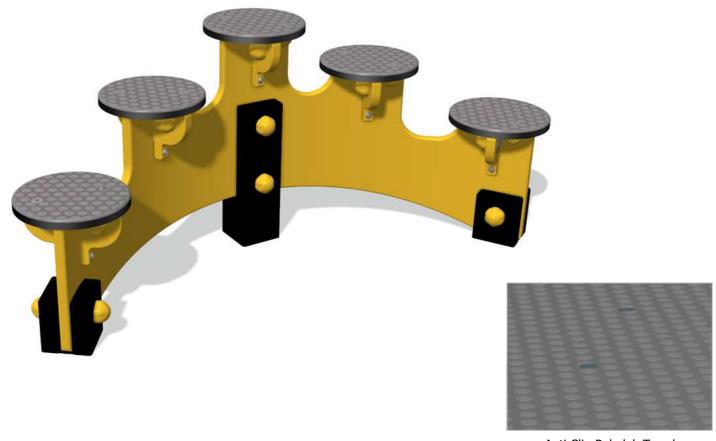

## **Curved Stepping Stones**

Anti-Slip Polydek Tread

Designed to British & European Standard BS EN 1176

Stepping Stone section pre-assembled for easy installation.

Age Range: 4+ Years

Largest Part: Stepping Stone Assembly 1110 x 470 x 405mm Heaviest Part: Stepping Stone Assembly Approx. 30kg

Material: Single Colour Panel - High Density Polyethylene (HDPE) with orange peel texture finish

Recycled Posts - Made from 100% recycled plastic with a heavy texture finish

LumbeRock Treads - Made from 100% recycled HDPE milk bottles with a wood grain finish on top face