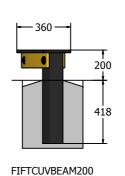

## **Curved Balance Beams**

Age Range: Largest Part: Heaviest Part: Total Weight: Surfacing: 4+ Years
Beam Assembly 1260 x 360 x 118mm
Beam Assembly Approx. 11kg
Approx. 21kg

Age Range: Largest Part: Heaviest Part: Total Weight: Surfacing: 4+ Years Beam Assembly 1260 x 360 x 118mm Beam Assembly Approx. 11kg Approx. 24kg