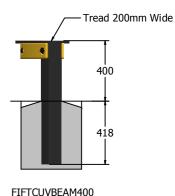

## **Curved Balance Beams**

Age Range: Largest Part: Heaviest Part: Total Weight: Surfacing: 4+ Years
Beam Assembly 1260 x 360 x 118mm
Beam Assembly Approx. 11kg
Approx. 21kg

Age Range: Largest Part: Heaviest Part: Total Weight: Surfacing: 4+ Years Beam Assembly 1260 x 360 x 118mm Beam Assembly Approx. 11kg Approx. 24kg