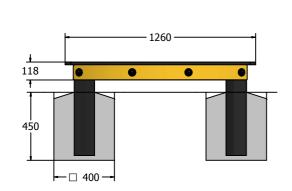

## **Curved Balance Beams**

Age Range: Largest Part: Heaviest Part: Total Weight: Surfacing: 4+ Years
Beam Assembly 1260 x 360 x 118mm
Beam Assembly Approx. 11kg
Approx. 21kg

Age Range: Largest Part: Heaviest Part: Total Weight: Surfacing: 4+ Years Beam Assembly 1260 x 360 x 118mm Beam Assembly Approx. 11kg Approx. 24kg