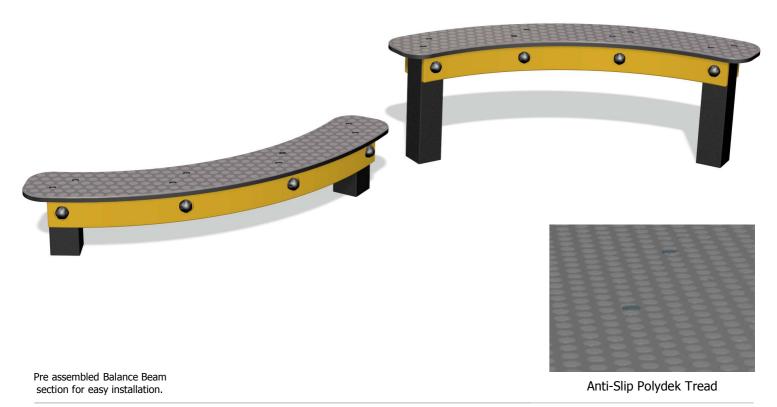

## **Curved Balance Beams**

Age Range: Largest Part: Heaviest Part: Total Weight: Surfacing: 4+ Years
Beam Assembly 1260 x 360 x 118mm
Beam Assembly Approx. 11kg
Approx. 21kg

Age Range: Largest Part: Heaviest Part: Total Weight: Surfacing: 4+ Years Beam Assembly 1260 x 360 x 118mm Beam Assembly Approx. 11kg Approx. 24kg

Material:

**Single Colour Panel** - High Density Polyethylene (HDPE) with orange peel texture finish **Recycled Posts** - Made from 100% recycled plastic with a heavy texture finish **Polydek** - Recycled High Density Polyetylene (HDPE) with an anti-slip rubber top surface

Colour Choices:

**Single Colour Panel** - Broad selection available, visit the website below for further details **Polydek** - Anthracite Button (shown) or Blue Smooth