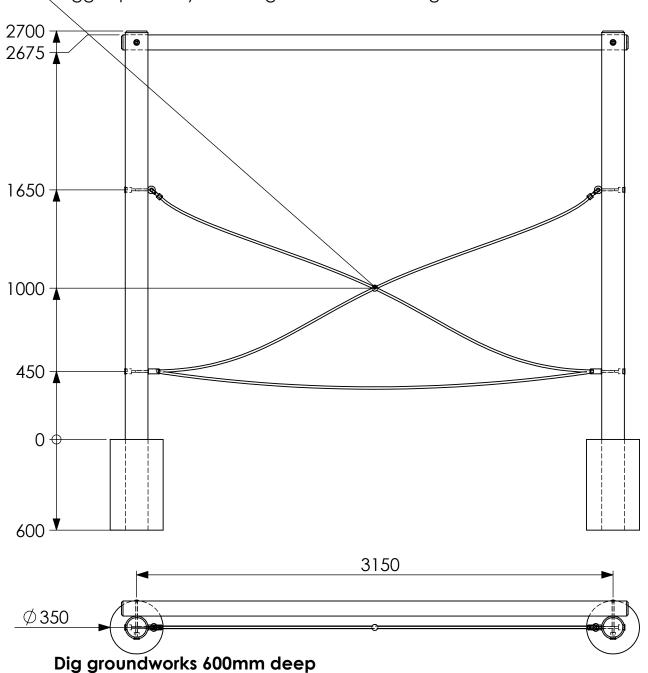

## Cross Rope

## Excavation Detail

Once the rope has been fixed to the uprights the plastic egg connector can be fitted. Select the centre point were the two ropes pass and fix the egg in place by screwing the two halves together.