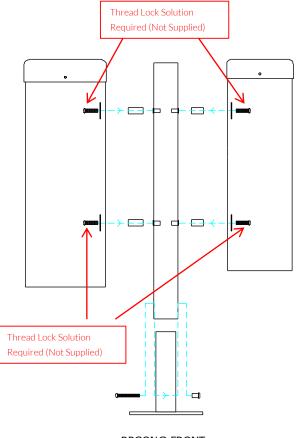

# Assembly Guide PPCONG

#### PPCONG PLAN

PPCONG FRONT

#### COMPONENTS LIST:

- M10x50 Security Screw X4
- M10x50x3 square washer X4
- PU MOUNT 200 X2
- PU MOUNT 250 X2
- M10x70 Pin torx X1
  - M10 Barrel Nut Pin torx X1

BS EN 1176

0

PPCONG SIDE