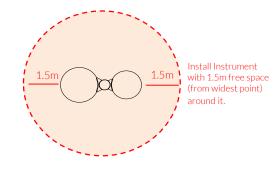

3.Locate Plate in desired location and mark holes to fix to desired surface.

**5**. Make sure all fixings are covered and secure using cover caps provided