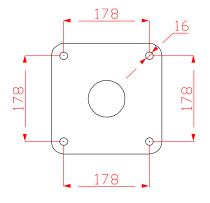

3.Locate Plate in desired location and mark holes to fix to desired surface.

**5**. Make sure all fixings are covered and secure using cover caps provided