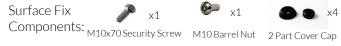

#### COMPONENTS LIST:

- M10x50 Security Screw X4
- M10x50x3 square washer X4
- PU MOUNT 200 X2
- PU MOUNT 250 X2
- M10x70 Pin torx X1
  - M10 Barrel Nut Pin torx X1

BS EN 1176

0

PPCONG SIDE