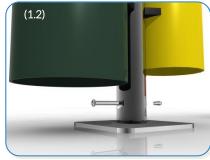

# Installation Instructions

Weight of heaviest part 3.8kg (Large drum Small Congas) Weight of heaviest part 4.5kg (Large drum Medium Congas) Weight of heaviest part 5.2kg (Large drum Large Congas)

- 1. Attach the steel leg to each of the congas with the M10x50 security screws, square washers and PU mounts. (1.1) (See Assembly Guide)
- 2. Attach Surface Fixing posts to legs (1.2) (See Ground Fix Post Installation Sheet)