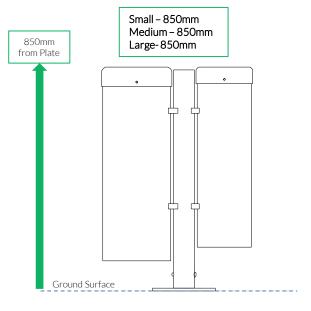

#### Instrument Components:

M10x50 Security Screw

M10x50x3 Square washer

PU 200 Mount

PU 250 Mount

Metric Conversion: 178mm/7" 850mm/33" 1.5m/59"

### Instrument Components:

M10x50 Security Screw

M10x50x3 Square washer

200 Mount

250 Mount