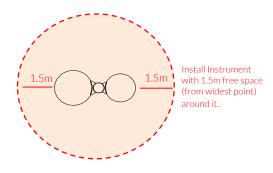

# Installation Instructions

Weight of heaviest part 3.8kg (Large drum Small Congas)
Weight of heaviest part 4.5kg (Large drum Medium Congas)
Weight of heaviest part 5.2kg (Large drum Large Congas)

- 1. Attach the steel leg to each of the congas with the M10x50 security screws, square washers and PU mounts. (1.1) (See Assembly Guide)
- 2. Attach Ground Fixings to legs (1.2) (See Ground Fix Post Installation Sheet)
- 3.Excavate 1 hole for the Steel leg 250mm diameter by 300mm deep, in desired location upon decision from customer.
- **4.** Locate (lower) legs into hole making sure they are vertical and level prior to concreting in place.
- 5. Once happy with location of the Instrument, fill hole using rapid hardening concrete. Be sure to compact concrete around legs and leave to dry according to manufactures guidelines.