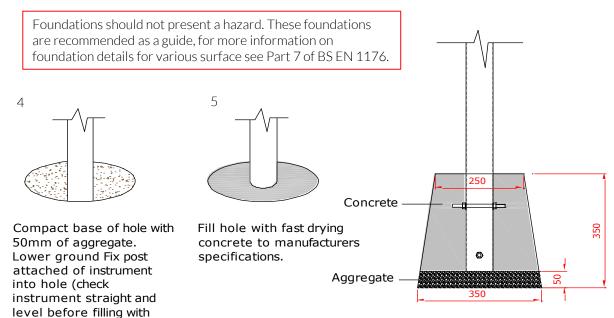

# Installation Instructions

Weight of heaviest part 3.8kg (Large drum Small Congas)
Weight of heaviest part 4.5kg (Large drum Medium Congas)
Weight of heaviest part 5.2kg (Large drum Large Congas)

- 1. Attach the steel leg to each of the congas with the M10x50 security screws, square washers and PU mounts. (1.1) (See Assembly Guide)
- 2. Attach Ground Fixings to legs (1.2) (See Ground Fix Post Installation Sheet)
- 3.Excavate 1 hole for the Steel leg 250mm diameter by 300mm deep, in desired location upon decision from customer.
- **4.** Locate (lower) legs into hole making sure they are vertical and level prior to concreting in place.
- 5. Once happy with location of the Instrument, fill hole using rapid hardening concrete. Be sure to compact concrete around legs and leave to dry according to manufactures guidelines.

## Ground Fix Post Installation

Insert M10x 200 Threaded bar into pre drilled holes in Ground Fixing Post

concrete)

300mm min depth

Fix M10x 200 Threaded bar in place using M10 Nuts

Excavate a hole with a 250mm diameter tapering down to 350mm diameter and 350mm depth