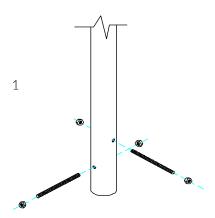

# Assembly Guide PPCONG

Thread Lock Solution

Required (Not Supplied)

·⊟·+□·+

### COMPONENTS LIST:

M10x50 Pin torx X4 M10x50x3 square washer X4

M10 Nut X4

M10x200 Threaded Bar X2

Tools:

TX 45 Driver Bit

PU MOUNT 200 X2

PU MOUNT 250 X2