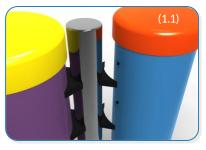

# Installation Instructions

Weight of heaviest part 3.8kg (Large drum Small Congas)
Weight of heaviest part 4.5kg (Large drum Medium Congas)
Weight of heaviest part 5.2kg (Large drum Large Congas)

- 1. Attach the steel leg to each of the congas with the M10x50 security screws, square washers and PU mounts. (1.1) (See Assembly Guide)
- 2. Attach Ground Fixings to legs (1.2) (See Ground Fix Post Installation Sheet)
- 3.Excavate 1 hole for the Steel leg 250mm diameter by 300mm deep, in desired location upon decision from customer.
- **4.** Locate (lower) legs into hole making sure they are vertical and level prior to concreting in place.
- 5. Once happy with location of the Instrument, fill hole using rapid hardening concrete. Be sure to compact concrete around legs and leave to dry according to manufactures guidelines.

# Assembly Guide PPCONG

Thread Lock Solution

Required (Not Supplied)

·⊟·+□·+