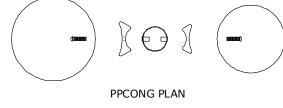

# Assembly Guide PPCONG

Thread Lock Solution

Required (Not Supplied)

·⊟·+□·+

### COMPONENTS LIST:

M10x50 Pin torx X4 M10x50x3 square washer X4

M10 Nut X4

M10x200 Threaded Bar X2

Tools:

TX 45 Driver Bit

PU MOUNT 200 X2

PU MOUNT 250 X2