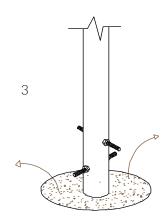

# Installation Instructions

Weight of heaviest part 3.8kg (Large drum Small Congas)
Weight of heaviest part 4.5kg (Large drum Medium Congas)
Weight of heaviest part 5.2kg (Large drum Large Congas)

- 1. Attach the steel leg to each of the congas with the M10x50 security screws, square washers and PU mounts. (1.1) (See Assembly Guide)
- 2. Attach Ground Fixings to legs (1.2) (See Ground Fix Post Installation Sheet)
- 3.Excavate 1 hole for the Steel leg 250mm diameter by 300mm deep, in desired location upon decision from customer.
- **4.** Locate (lower) legs into hole making sure they are vertical and level prior to concreting in place.
- 5. Once happy with location of the Instrument, fill hole using rapid hardening concrete. Be sure to compact concrete around legs and leave to dry according to manufactures guidelines.

## Ground Fix Post Installation

Insert M10x 200 Threaded bar into pre drilled holes in Ground Fixing Post

concrete)

300mm min depth

Fix M10x 200 Threaded bar in place using M10 Nuts

Excavate a hole with a 250mm diameter tapering down to 350mm diameter and 350mm depth