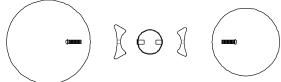

# Assembly Guide PPCONG

Thread Lock Solution

Required (Not Supplied)

·⊟·+□·+

### COMPONENTS LIST:

M10x50 Pin torx X4 M10x50x3 square washer X4

M10 Nut X4

M10x200 Threaded Bar X2

Tools:

TX 45 Driver Bit

PU MOUNT 200 X2

PU MOUNT 250 X2