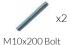

### Components:

/ x2

M10x200 Bolt

Metric Conversion: 50mm/ 2"

250mm/10" 350mm/14"

400mm/16"

450mm/18"