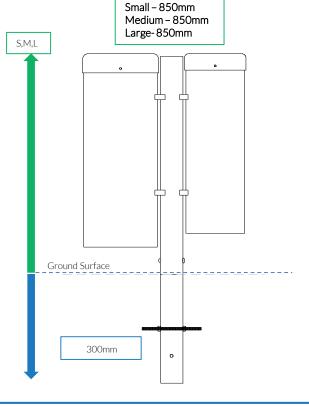

# Installation Instructions

Weight of heaviest part 3.8kg (Large drum Small Congas)
Weight of heaviest part 4.5kg (Large drum Medium Congas)
Weight of heaviest part 5.2kg (Large drum Large Congas)

- 1. Attach the steel leg to each of the congas with the M10x50 security screws, square washers and PU mounts. (1.1) (See Assembly Guide)
- 2. Attach Ground Fixings to legs (1.2) (See Ground Fix Post Installation Sheet)
- 3.Excavate 1 hole for the Steel leg 250mm diameter by 300mm deep, in desired location upon decision from customer.
- **4.** Locate (lower) legs into hole making sure they are vertical and level prior to concreting in place.
- 5. Once happy with location of the Instrument, fill hole using rapid hardening concrete. Be sure to compact concrete around legs and leave to dry according to manufactures guidelines.

## Ground Fix Post Installation

Insert M10x 200 Threaded bar into pre drilled holes in Ground Fixing Post

concrete)

300mm min depth

Fix M10x 200 Threaded bar in place using M10 Nuts

Excavate a hole with a 250mm diameter tapering down to 350mm diameter and 350mm depth