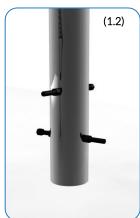

# Installation Instructions

Weight of heaviest part 3.8kg (Large drum Small Congas)
Weight of heaviest part 4.5kg (Large drum Medium Congas)
Weight of heaviest part 5.2kg (Large drum Large Congas)

- 1. Attach the steel leg to each of the congas with the M10x50 security screws, square washers and PU mounts. (1.1) (See Assembly Guide)
- 2. Attach Ground Fixings to legs (1.2) (See Ground Fix Post Installation Sheet)
- 3.Excavate 1 hole for the Steel leg 250mm diameter by 300mm deep, in desired location upon decision from customer.
- **4.** Locate (lower) legs into hole making sure they are vertical and level prior to concreting in place.
- 5. Once happy with location of the Instrument, fill hole using rapid hardening concrete. Be sure to compact concrete around legs and leave to dry according to manufactures guidelines.

## Ground Fix Post Installation

Insert M10x 200 Threaded bar into pre drilled holes in Ground Fixing Post

concrete)

300mm min depth

Fix M10x 200 Threaded bar in place using M10 Nuts

Excavate a hole with a 250mm diameter tapering down to 350mm diameter and 350mm depth