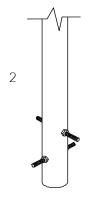

# Assembly Guide PPCONG

Thread Lock Solution

Required (Not Supplied)

·⊟·+□·+

### COMPONENTS LIST:

M10x50 Pin torx X4 M10x50x3 square washer X4

M10 Nut X4

M10x200 Threaded Bar X2

Tools:

TX 45 Driver Bit

PU MOUNT 200 X2

PU MOUNT 250 X2