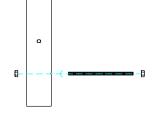

# Assembly Guide PPCONG

Thread Lock Solution

Required (Not Supplied)

·⊟·+□·+

### COMPONENTS LIST:

M10x50 Pin torx X4 M10x50x3 square washer X4

M10 Nut X4

M10x200 Threaded Bar X2

Tools:

TX 45 Driver Bit

PU MOUNT 200 X2

PU MOUNT 250 X2