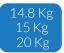

# Installation Instructions

Weight of heaviest part 3.8kg (Large drum Small Congas)
Weight of heaviest part 4.5kg (Large drum Medium Congas)
Weight of heaviest part 5.2kg (Large drum Large Congas)

- 1. Attach the steel leg to each of the congas with the M10x50 security screws, square washers and PU mounts. (1.1) (See Assembly Guide)
- 2. Attach Ground Fixings to legs (1.2) (See Ground Fix Post Installation Sheet)
- 3.Excavate 1 hole for the Steel leg 250mm diameter by 300mm deep, in desired location upon decision from customer.
- **4.** Locate (lower) legs into hole making sure they are vertical and level prior to concreting in place.
- 5. Once happy with location of the Instrument, fill hole using rapid hardening concrete. Be sure to compact concrete around legs and leave to dry according to manufactures guidelines.