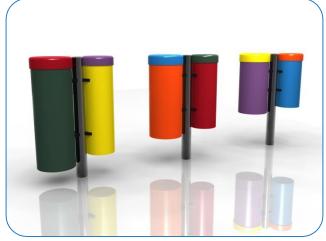

## **Ground Fixed**

Congas Page 1 of 3

Instrument Components:

M10x50 Security Screw

M10x50x3 Square washer

A x

PU 200 Mount

PU 250 Mount

# Installation Instructions

Weight of heaviest part 3.8kg (Large drum Small Congas)
Weight of heaviest part 4.5kg (Large drum Medium Congas)
Weight of heaviest part 5.2kg (Large drum Large Congas)

- 1. Attach the steel leg to each of the congas with the M10x50 security screws, square washers and PU mounts. (1.1) (See Assembly Guide)
- 2. Attach Ground Fixings to legs (1.2) (See Ground Fix Post Installation Sheet)
- 3.Excavate 1 hole for the Steel leg 250mm diameter by 300mm deep, in desired location upon decision from customer.
- **4.** Locate (lower) legs into hole making sure they are vertical and level prior to concreting in place.
- 5. Once happy with location of the Instrument, fill hole using rapid hardening concrete. Be sure to compact concrete around legs and leave to dry according to manufactures guidelines.