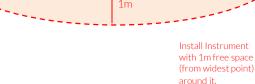

3. Attach instrument to rawl bolts or other suitable wall anchors (not supplied) making sure they are tight to the wall.

From ground

surface.

Wall fixings are not supplied, installer will select suitable method of fixing. Suggested Fixing M8 Rawl Bolt