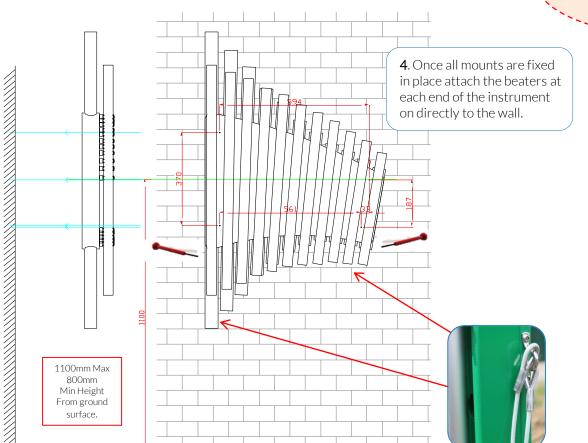

## Assembly Guide PPSWAV

1. Mark hole positions on wall, then drill to manufacturers specified diameter and depth of M8 rawl bolt (See Wall Fix installation sheet)

2. Once holes are drilled insert M8 rawl bolts into holes and set in place to secure tightly.

3. Attach instrument to rawl bolts or other suitable wall anchors (not supplied) making sure they are tight to the wall.

From ground

surface.

Wall fixings are not supplied, installer will select suitable method of fixing. Suggested Fixing M8 Rawl Bolt