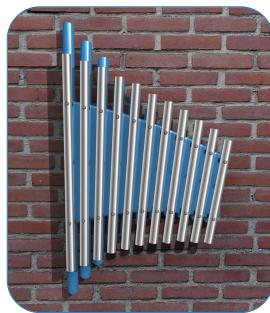

## Wall Fixed

Cherub Page 1 of 1

3. Attach instrument to rawl bolts or other suitable wall anchors (not supplied) making sure they are tight to the wall.

From ground

surface.

Wall fixings are not supplied, installer will select suitable method of fixing. Suggested Fixing M8 Rawl Bolt