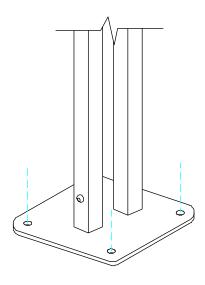

Fix Surface Plates to the ground surface **Ground Anchors Not provided**cover fixings with caps provided