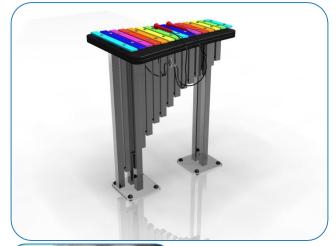

### Installation Instructions

Metric Conversion: 250mm/10" 300mm/12" 450mm/18" 930mm/36" 1.5m/59"

Weight of heaviest part 15kg (Resonators)

- 1. Attach the steel legs to the resonators assembly of the instrument with the M8x60 security screws and lock washers. (See Assembly Guide)
- 2. Attach Surface Fixing Plates to base of Resonator Assembly (See Surface Fix Post Installation Sheet)
- 3. Attach the Resonator assembly to the underside to the note assembly by locating plate into pre cut recess using CSK Screws and Barrel Nuts provided (See Assembly Guide)
- **4.Locate Instrument** in desired location and mark holes to fix to desired surface.
- 5. Fix to Surface using recommended ground anchors not supplied
- **6**. Make sure all fixings are covered and secure using cover caps provided
- 7. Attach the 1 pair of beater to the saddle strap on the leg. (1.3)