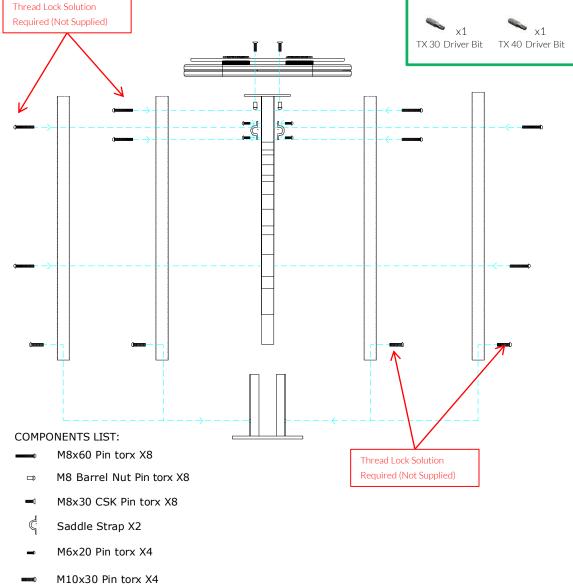

Thread Lock Solution
Required (Not Supplied)

## Assembly Guide PPCAPELLA

Tools:

Surface Fix Components:

Ground Anchors not supplied

#### Components:

2 Part Cover Cap

Thread Lock Solution
Required (Not Supplied)

Insert Surface Plates into bottom of square legs

Fix instrument to Surface fix plates using M10 x 30mm Screws using **thread locking solution** to prevent fixings working loose.