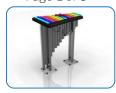

### Surface Fixed

Capella Page 1 of 3

Instrument Components:

M8x30 CSK Security Screw

M8x60 Security Screw

ν4

M6x20 Security Screw

M8 Barrel Nut

### Installation Instructions

Metric Conversion: 250mm/10" 300mm/12" 450mm/18" 930mm/36" 1.5m/59"

Weight of heaviest part 15kg (Resonators)

- 1. Attach the steel legs to the resonators assembly of the instrument with the M8x60 security screws and lock washers. (See Assembly Guide)
- 2. Attach Surface Fixing Plates to base of Resonator Assembly (See Surface Fix Post Installation Sheet)
- 3. Attach the Resonator assembly to the underside to the note assembly by locating plate into pre cut recess using CSK Screws and Barrel Nuts provided (See Assembly Guide)
- **4.Locate Instrument** in desired location and mark holes to fix to desired surface.
- 5. Fix to Surface using recommended ground anchors not supplied
- **6**. Make sure all fixings are covered and secure using cover caps provided
- 7. Attach the 1 pair of beater to the saddle strap on the leg. (1.3)