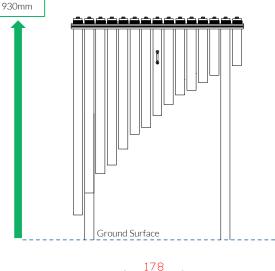

### Installation Instructions

Metric Conversion: 250mm/10" 300mm/12" 450mm/18" 930mm/36" 1.5m/59"

Weight of heaviest part 15kg (Resonators)

- 1. Attach the steel legs to the resonators assembly of the instrument with the M8x60 security screws and lock washers. (See Assembly Guide)
- 2. Attach Surface Fixing Plates to base of Resonator Assembly (See Surface Fix Post Installation Sheet)
- 3. Attach the Resonator assembly to the underside to the note assembly by locating plate into pre cut recess using CSK Screws and Barrel Nuts provided (See Assembly Guide)
- **4.Locate Instrument** in desired location and mark holes to fix to desired surface.
- 5. Fix to Surface using recommended ground anchors not supplied
- **6**. Make sure all fixings are covered and secure using cover caps provided
- 7. Attach the 1 pair of beater to the saddle strap on the leg. (1.3)