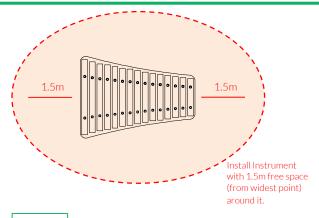

### Installation Instructions

Metric Conversion: 250mm/10" 300mm/12" 450mm/18" 930mm/36" 1.5m/59"

Weight of heaviest part 15kg (Resonators)

- 1. Attach the steel legs to the resonators assembly of the instrument with the M8x60 security screws and lock washers. (See Assembly Guide)
- 2. Attach Surface Fixing Plates to base of Resonator Assembly (See Surface Fix Post Installation Sheet)
- 3. Attach the Resonator assembly to the underside to the note assembly by locating plate into pre cut recess using CSK Screws and Barrel Nuts provided (See Assembly Guide)
- **4.Locate Instrument** in desired location and mark holes to fix to desired surface.
- 5. Fix to Surface using recommended ground anchors not supplied
- **6**. Make sure all fixings are covered and secure using cover caps provided
- 7. Attach the 1 pair of beater to the saddle strap on the leg. (1.3)