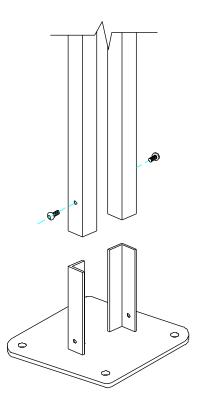

### Installation Instructions

Metric Conversion: 250mm/10" 300mm/12" 450mm/18" 930mm/36" 1.5m/59"

Weight of heaviest part 15kg (Resonators)

- 1. Attach the steel legs to the resonators assembly of the instrument with the M8x60 security screws and lock washers. (See Assembly Guide)
- 2. Attach Surface Fixing Plates to base of Resonator Assembly (See Surface Fix Post Installation Sheet)
- 3. Attach the Resonator assembly to the underside to the note assembly by locating plate into pre cut recess using CSK Screws and Barrel Nuts provided (See Assembly Guide)
- **4.Locate Instrument** in desired location and mark holes to fix to desired surface.
- 5. Fix to Surface using recommended ground anchors not supplied
- **6**. Make sure all fixings are covered and secure using cover caps provided
- 7. Attach the 1 pair of beater to the saddle strap on the leg. (1.3)

#### Components:

2 Part Cover Cap

Thread Lock Solution
Required (Not Supplied)

Insert Surface Plates into bottom of square legs

Fix instrument to Surface fix plates using M10 x 30mm Screws using **thread locking solution** to prevent fixings working loose.

Fix Surface Plates to the ground surface **Ground Anchors Not provided**cover fixings with caps provided