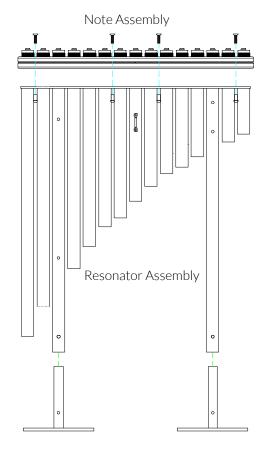

### Installation Instructions

Metric Conversion: 250mm/10" 300mm/12" 450mm/18" 930mm/36" 1.5m/59"

Weight of heaviest part 15kg (Resonators)

- 1. Attach the steel legs to the resonators assembly of the instrument with the M8x60 security screws and lock washers. (See Assembly Guide)
- 2. Attach Surface Fixing Plates to base of Resonator Assembly (See Surface Fix Post Installation Sheet)
- 3. Attach the Resonator assembly to the underside to the note assembly by locating plate into pre cut recess using CSK Screws and Barrel Nuts provided (See Assembly Guide)
- **4.Locate Instrument** in desired location and mark holes to fix to desired surface.
- 5. Fix to Surface using recommended ground anchors not supplied
- **6**. Make sure all fixings are covered and secure using cover caps provided
- 7. Attach the 1 pair of beater to the saddle strap on the leg. (1.3)

## Assembly Guide PPCAPELLA

Tools:

Surface Fix Components:

Ground Anchors not supplied