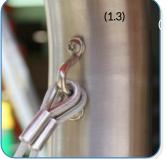

### Installation Instructions

Metric Conversion: 250mm/10" 300mm/12" 450mm/18" 930mm/36" 1.5m/59"

Weight of heaviest part 15kg (Resonators)

- 1. Attach the steel legs to the resonators assembly of the instrument with the M8x60 security screws and lock washers. (See Assembly Guide)
- 2. Attach Surface Fixing Plates to base of Resonator Assembly (See Surface Fix Post Installation Sheet)
- 3. Attach the Resonator assembly to the underside to the note assembly by locating plate into pre cut recess using CSK Screws and Barrel Nuts provided (See Assembly Guide)
- **4.Locate Instrument** in desired location and mark holes to fix to desired surface.
- 5. Fix to Surface using recommended ground anchors not supplied
- **6**. Make sure all fixings are covered and secure using cover caps provided
- 7. Attach the 1 pair of beater to the saddle strap on the leg. (1.3)