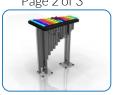

### Surface Fixed

Capella Page 2 of 3

Instrument Components:

M8x30 CSK Security Screw

M8x60 Security Screw

v/1

M6x20 Security Screw

M8 Barrel Nut