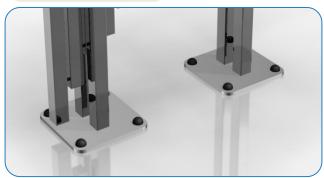

#### Components:

2 Part Cover Cap

Thread Lock Solution
Required (Not Supplied)

Insert Surface Plates into bottom of square legs

Fix instrument to Surface fix plates using M10 x 30mm Screws using **thread locking solution** to prevent fixings working loose.

Fix Surface Plates to the ground surface **Ground Anchors Not provided**cover fixings with caps provided