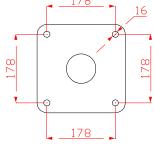

#### Components:

2 Part Cover Cap

Thread Lock Solution
Required (Not Supplied)

Insert Surface Plates into bottom of square legs

Fix instrument to Surface fix plates using M10 x 30mm Screws using **thread locking solution** to prevent fixings working loose.

Fix Surface Plates to the ground surface **Ground Anchors Not provided**cover fixings with caps provided