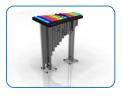

### Installation Instructions

Metric Conversion: 250mm/10" 300mm/12" 450mm/18" 930mm/36" 1.5m/59"

Weight of heaviest part 15kg (Resonators)

- 1. Attach the steel legs to the resonators assembly of the instrument with the M8x60 security screws and lock washers. (See Assembly Guide)
- 2. Attach Surface Fixing Plates to base of Resonator Assembly (See Surface Fix Post Installation Sheet)
- 3. Attach the Resonator assembly to the underside to the note assembly by locating plate into pre cut recess using CSK Screws and Barrel Nuts provided (See Assembly Guide)
- **4.Locate Instrument** in desired location and mark holes to fix to desired surface.
- 5. Fix to Surface using recommended ground anchors not supplied
- **6**. Make sure all fixings are covered and secure using cover caps provided
- 7. Attach the 1 pair of beater to the saddle strap on the leg. (1.3)