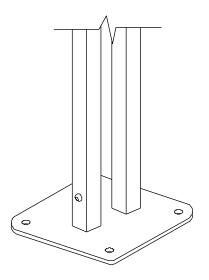

### Installation Instructions

Metric Conversion: 250mm/10" 300mm/12" 450mm/18" 930mm/36" 1.5m/59"

Weight of heaviest part 15kg (Resonators)

- 1. Attach the steel legs to the resonators assembly of the instrument with the M8x60 security screws and lock washers. (See Assembly Guide)
- 2. Attach Surface Fixing Plates to base of Resonator Assembly (See Surface Fix Post Installation Sheet)
- 3. Attach the Resonator assembly to the underside to the note assembly by locating plate into pre cut recess using CSK Screws and Barrel Nuts provided (See Assembly Guide)
- **4.Locate Instrument** in desired location and mark holes to fix to desired surface.
- 5. Fix to Surface using recommended ground anchors not supplied
- **6**. Make sure all fixings are covered and secure using cover caps provided
- 7. Attach the 1 pair of beater to the saddle strap on the leg. (1.3)

Fix Surface Plates to the ground surface **Ground Anchors Not provided**cover fixings with caps provided