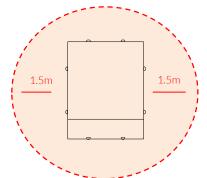

**4**. Make sure all fixings secure using cover caps provided

Install Instrument with 1.5m free space (from widest point) around it.

CAUTION: Drum surface can get hot in direct sunlight, if possible install in shaded areas.