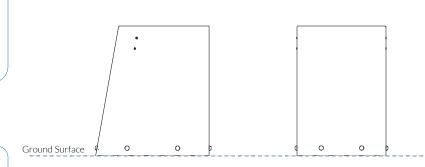

#### Installation Instructions

1.Locate Instrument in desired location and mark holes to fix to desired surface.

2. Fix to Ground Surface through pre drilled holes in folded base using recommended ground anchors (Ground Anchors are not supplied)

**4**. Make sure all fixings secure using cover caps provided

Install Instrument with 1.5m free space (from widest point) around it.

CAUTION: Drum surface can get hot in direct sunlight, if possible install in shaded areas.