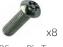

# Surface Fixed Cajón Page 1 of 2



Instrument Components:



Metric Conversion: 200mm/8" 400mm/16" 450mm/18" 1.5m/59"

#### Installation Instructions



1.Locate Instrument in desired location and mark holes to fix to desired surface.

2. Fix to Ground Surface through pre drilled holes in folded base using recommended ground anchors (Ground Anchors are not supplied)



**4**. Make sure all fixings secure using cover caps provided



Install Instrument with 1.5m free space (from widest point) around it.

CAUTION: Drum surface can get hot in direct sunlight, if possible install in shaded areas.



Weight of heaviest part 18kg (Cajon Drum)





Surface Fix Components:



M10 Washers

Ground Anchors not supplied



# Surface Fixed Cajón Page 2 of 2



Instrument Components:



M8x25mm Pin Torx

CAUTION: Drum surface can get hot in direct sunlight, if possible install in shaded areas.

Thread Lock Solution
Required (Not Supplied)



### Assembly Guide Cajón



#### **COMPONENTS LIST:**

- M8x25 Pin torx X8
- | ⊙ M10x30 washer X4

х4