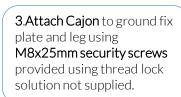

# Surface Fixed Cajón Page 1 of 2



Instrument Components:



Metric Conversion: 200mm/8" 400mm/16" 450mm/18" 1.5m/59"

#### Installation Instructions



1.Locate Instrument in desired location and mark holes to fix to desired surface.

2. Fix to Ground Surface through pre drilled holes in folded base using recommended ground anchors (Ground Anchors are not supplied)



**4**. Make sure all fixings secure using cover caps provided



Install Instrument with 1.5m free space (from widest point) around it.

CAUTION: Drum surface can get hot in direct sunlight, if possible install in shaded areas.



Weight of heaviest part 18kg (Cajon Drum)





Surface Fix Components:



M10 Washers

Ground Anchors not supplied



# Surface Fixed Cajón Page 2 of 2



Instrument Components:



M8x25mm Pin Torx

CAUTION: Drum surface can get hot in direct sunlight, if possible install in shaded areas.

Thread Lock Solution
Required (Not Supplied)



### Assembly Guide Cajón



#### **COMPONENTS LIST:**

- M8x25 Pin torx X8
- | ⊙ M10x30 washer X4

х4