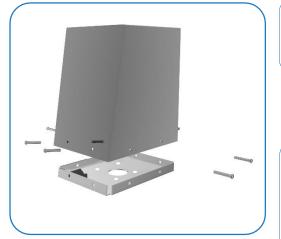

# Surface Fixed Cajón Page 1 of 2



Instrument Components:



Metric Conversion: 200mm/8" 400mm/16" 450mm/18" 1.5m/59"

#### Installation Instructions



1.Locate Instrument in desired location and mark holes to fix to desired surface.

2. Fix to Ground Surface through pre drilled holes in folded base using recommended ground anchors (Ground Anchors are not supplied)



**4**. Make sure all fixings secure using cover caps provided



Install Instrument with 1.5m free space (from widest point) around it.

CAUTION: Drum surface can get hot in direct sunlight, if possible install in shaded areas.



Weight of heaviest part 18kg (Cajon Drum)





Surface Fix Components:



M10 Washers

Ground Anchors not supplied



# Surface Fixed Cajón Page 2 of 2



Instrument Components:



M8x25mm Pin Torx

CAUTION: Drum surface can get hot in direct sunlight, if possible install in shaded areas.

Thread Lock Solution
Required (Not Supplied)



### Assem