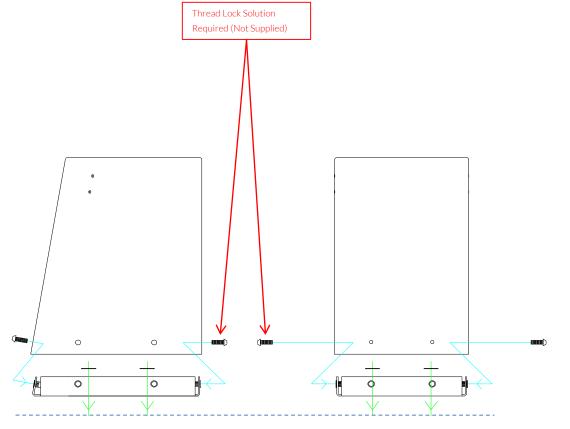

# Surface Fixed Cajón Page 2 of 2

Instrument Components:

M8x25mm Pin Torx

CAUTION: Drum surface can get hot in direct sunlight, if possible install in shaded areas.

Thread Lock Solution
Required (Not Supplied)

#### **COMPONENTS LIST:**

- M8x25 Pin torx X8
- | ⊙ M10x30 washer X4

х4