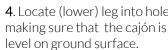

5. Once happy with location of the Drum, fill hole using sure to compact concrete around legs and leave to dry according to manufactures guidelines.

Install Instrument with 1.5m free space (from widest point) around it.