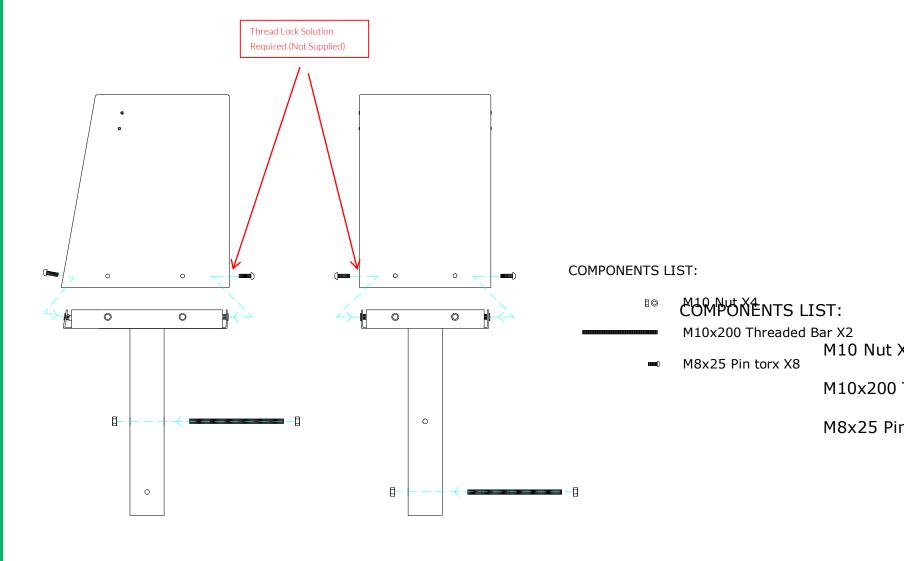

### Installation Instructions

200mm bolts supplied locate through pre drilled holes and secure bolts in place to support in ground pole in concrete. (See Assembly Guide)

1. Using M10 nuts and

2.Attach Cajon to ground fix plate and leg using M8x25mm security screws provided using thread lock solution not supplied.

## Ground Fixed Cajón

Instrument Components:

M8x25mm Pin Torx

CAUTION: Drum surface can get hot in direct sunlight, if possible install in shaded areas.

Thread Lock Solution
Required (Not Supplied)

#### Components:

M10x200 Bolt

M10 Nut

Metric Conversion: 50mm/2"

250mm/10" 350mm/14"

400mm/16"

450mm/18"

Thread Lock Solution Required (Not Supplied)

### Ground Fix Post Installation

2

Fix M10x 200 Threaded bar in place using M10 Nuts

Excavate a hole with a 250mm diameter tapering down to 350mm diameter and 450mm depth

400mm min depth

Foundations should not present a hazard. These foundations are recommended as a guide, for more information on foundation details for various surface see Part 7 of BS EN 1176.