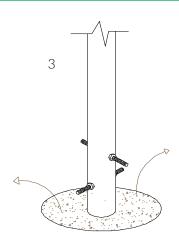

5. Once happy with location of the Drum, fill hole using sure to compact concrete around legs and leave to dry according to manufactures guidelines.

Install Instrument with 1.5m free space (from widest point) around it.

4

Compact base of hole with 50mm of aggregate.
Lower ground Fix post attached of instrument into hole (check instrument straight and level before filling with concrete)