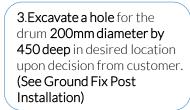

### Ground Fix Post Installation

2

Fix M10x 200 Threaded bar in place using M10 Nuts

Excavate a hole with a 250mm diameter tapering down to 350mm diameter and 450mm depth

400mm min depth

Foundations should not present a hazard. These foundations are recommended as a guide, for more information on foundation details for various surface see Part 7 of BS EN 1176.

4

Compact base of hole with 50mm of aggregate.
Lower ground Fix post attached of instrument into hole (check instrument straight and level before filling with concrete)