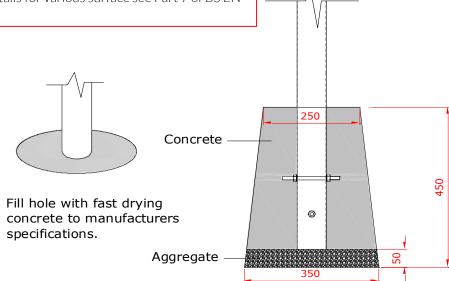

#### Components:

M10x200 Bolt

M10 Nut

Metric Conversion: 50mm/2"

250mm/10" 350mm/14"

400mm/16"

450mm/18"

Thread Lock Solution Required (Not Supplied)

### Ground Fix Post Installation

2

Fix M10x 200 Threaded bar in place using M10 Nuts

Excavate a hole with a 250mm diameter tapering down to 350mm diameter and 450mm depth

400mm min depth

Foundations should not present a hazard. These foundations are recommended as a guide, for more information on foundation details for various surface see Part 7 of BS EN 1176.

4

Compact base of hole with 50mm of aggregate.
Lower ground Fix post attached of instrument into hole (check instrument straight and level before filling with concrete)