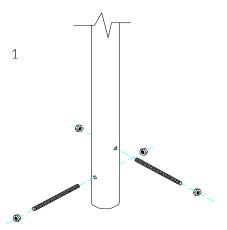

### Installation Instructions

200mm bolts supplied locate through pre drilled holes and secure bolts in place to support in ground pole in concrete. (See Assembly Guide)

1. Using M10 nuts and

2.Attach Cajon to ground fix plate and leg using M8x25mm security screws provided using thread lock solution not supplied.

## Ground Fixed Cajón

Instrument Components:

M8x25mm Pin Torx

CAUTION: Drum surface can get hot in direct sunlight, if possible install in shaded areas.

Thread Lock Solution
Required (Not Supplied)