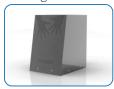

### Ground Fixed Cajón Page 1 of 3

## Ground Fixed Cajón

Instrument Components:

M8x25mm Pin Torx

CAUTION: Drum surface can get hot in direct sunlight, if possible install in shaded areas.

Thread Lock Solution
Required (Not Supplied)