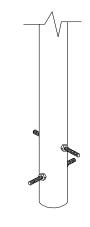

### Installation Instructions

200mm bolts supplied locate through pre drilled holes and secure bolts in place to support in ground pole in concrete. (See Assembly Guide)

1. Using M10 nuts and

2.Attach Cajon to ground fix plate and leg using M8x25mm security screws provided using thread lock solution not supplied.

5. Once happy with location of the Drum, fill hole using sure to compact concrete around legs and leave to dry according to manufactures guidelines.

Install Instrument with 1.5m free space (from widest point) around it.