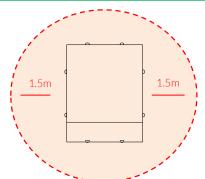

## Ground Fixed Cajón

Instrument Components:

M8x25mm Pin Torx

CAUTION: Drum surface can get hot in direct sunlight, if possible install in shaded areas.

Thread Lock Solution
Required (Not Supplied)

4

Compact base of hole with 50mm of aggregate.
Lower ground Fix post attached of instrument into hole (check instrument straight and level before filling with concrete)