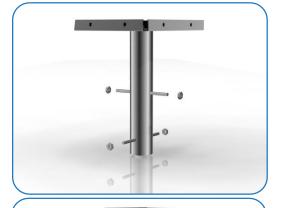

### Assembly Guide Cajón

#### Components:

M10x200 Bolt

M10 Nut

Metric Conversion: 50mm/2"

250mm/10" 350mm/14"

400mm/16"

450mm/18"

Thread Lock Solution Required (Not Supplied)

### Installation Instructions

200mm bolts supplied locate through pre drilled holes and secure bolts in place to support in ground pole in concrete. (See Assembly Guide)

1. Using M10 nuts and

2.Attach Cajon to ground fix plate and leg using M8x25mm security screws provided using thread lock solution not supplied.