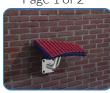

## Wall Fixed

Cadenza Page 1 of 2



## Instrument Components:

**3** ×

x4

M8 Nyloc Nut



M6x20 Security Screw



2 Part Cover

Сар

M6 Saddle Strap

Metric Conversion: 250mm/10" 300mm/12" 450mm/18" 700mm/28" 850mm/33"



1.5m/59"

## Installation Instructions







Weight of heaviest part 7kg (Cadenza)





**3.Mark hole locations** (X4) using the pre drilled holes in square plate.



5. Fix through Plate with suitable fixings (not supplied) in correct orientation and height for intended Key stage. Cover Fixings with 2 Part Caps supplied

6. Attach the 1 pair of beater to the saddle strap on the leg. (1.3)







Wall Fix Components:



Wall Fixings/ Anchors not supplied

## Assembly Guide PPCADE





Cadenza Page 2 of 2



Instrument Components:

x4 M8 Nyloc Nut

×2

M6x20 Security Screw

**9 1** x<sup>2</sup>

2 Part