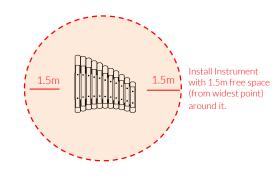

## Wall Fixed

Cadenza Page 1 of 2



## Instrument Components:

**3** ×

x4

M8 Nyloc Nut



M6x20 Security Screw



2 Part Cover

Сар

M6 Saddle Strap

Metric Conversion: 250mm/10" 300mm/12" 450mm/18" 700mm/28" 850mm/33"



1.5m/59"

## Installation Instructions







Weight of heaviest part 7kg (Cadenza)





**3.Mark hole locations** (X4) using the pre drilled holes in square plate.



5. Fix through Plate with suitable fixings (not supplied) in correct orientation and height for intended Key stage. Cover Fixings with 2 Part Caps supplied

6. Attach the 1 pair of beater to the saddle strap on the leg. (1.3)







Wall Fix Components:



Wall Fixings/ Anchors not supplied

## Assembly Guide PPCADE





Cadenza Page 2 of 2



Instrument Components:

x4 M8 Nyloc Nut

×2

M6x20 Security Screw

**9 1** x<sup>2</sup>

2 Part Cover

M6 Saddle Strap

Thread Lock Solution
Required (Not Supplied)







Wall Fix Components:



M6x20 Pin torx X2

Wall Fixings/ Anchors not supplied Tools:

TX 30 Driver Bit TX 40 Driver Bit