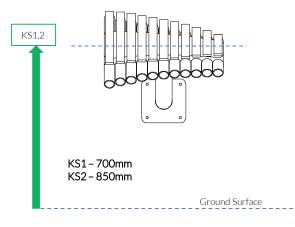

Metric Conversion: 250mm/10" 300mm/12" 450mm/18" 700mm/28" 850mm/33"

1.5m/59"

## Installation Instructions

Weight of heaviest part 7kg (Cadenza)

**3.Mark hole locations** (X4) using the pre drilled holes in square plate.

5. Fix through Plate with suitable fixings (not supplied) in correct orientation and height for intended Key stage. Cover Fixings with 2 Part Caps supplied