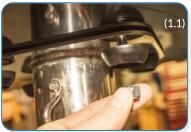

## Instrument Components:

**3** ×

x4

M8 Nyloc Nut

M6x20 Security Screw

2 Part Cover

Сар

M6 Saddle Strap

## Installation Instructions

Weight of heaviest part 7kg (Cadenza)

**3.Mark hole locations** (X4) using the pre drilled holes in square plate.

5. Fix through Plate with suitable fixings (not supplied) in correct orientation and height for intended Key stage. Cover Fixings with 2 Part Caps supplied