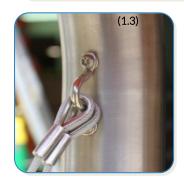

6. Attach the 1 pair of beater to the saddle strap on the leg. (1.3)

Wall Fix Components:

Wall Fixings/ Anchors not supplied