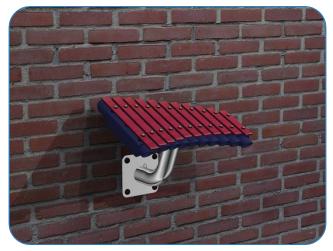

## Installation Instructions

Weight of heaviest part 7kg (Cadenza)

**3.Mark hole locations** (X4) using the pre drilled holes in square plate.

5. Fix through Plate with suitable fixings (not supplied) in correct orientation and height for intended Key stage. Cover Fixings with 2 Part Caps supplied

6. Attach the 1 pair of beater to the saddle strap on the leg. (1.3)

Wall Fix Components:

Wall Fixings/ Anchors not supplied