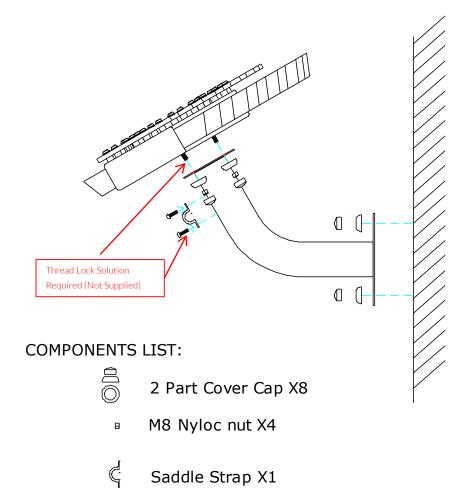

## Assembly Guide PPCADE

Cadenza Page 2 of 2

Instrument Components:

x4 M8 Nyloc Nut

×2

M6x20 Security Screw

**9 1** x<sup>2</sup>

2 Part Cover

M6 Saddle Strap

Thread Lock Solution
Required (Not Supplied)

Wall Fix Components:

M6x20 Pin torx X2

Wall Fixings/ Anchors not supplied Tools:

TX 30 Driver Bit TX 40 Driver Bit