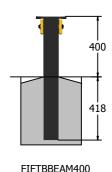

Age Range: Largest Part: Heaviest Part:

Beam Assembly 1310 x 200 x 118mm

Beam Assembly Approx. 11kg

4+ Years

Total Weight: Approx. 24kg

Surfacing: N/A

Designed to British & European Standard BS EN 1176

| Minimum Inspection Schedule |                      |
|-----------------------------|----------------------|
| <b>Inspection Type</b>      | Inspection Frequency |
| Visual                      | Every Month          |
| Functionality               | Every Month          |
| Comprehensive               | Every 6 Months       |