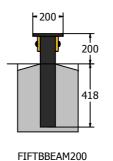

## **Balance Beams**

Age Range: Largest Part: Heaviest Part: Total Weight:

Beam Assembly 1310 x 200 x 118mm

Approx. 21kg

Surfacing:

Beam Assembly Approx. 11kg

N/A

FIFTBBEAM400