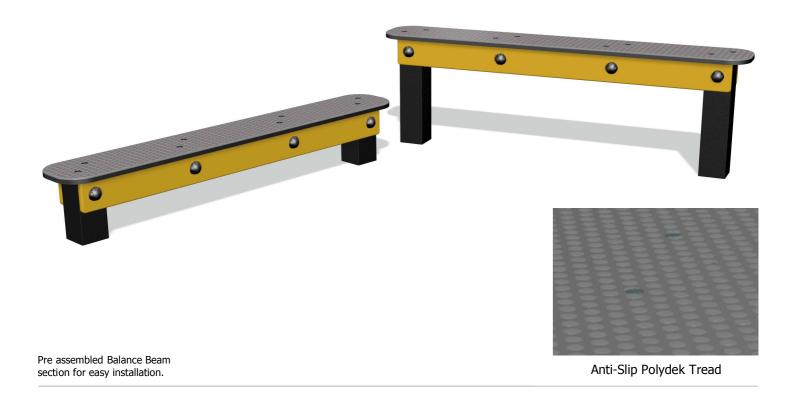

Material:

Single Colour Panel - High Density Polyethylene (HDPE) with orange peel texture finish Recycled Posts - Made from 100% recycled plastic with a heavy texture finish

Polydek - Recycled High Density Polyetylene (HDPE) with an anti-slip rubber top surface

Colour Choices:

Single Colour Panel - Broad selection available, visit the website below for further details Polydek - Anthracite Button (shown) or Blue Smooth