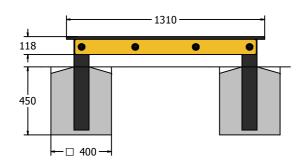

## **Balance Beams**

Age Range: Largest Part: Heaviest Part: Total Weight:

Beam Assembly 1310 x 200 x 118mm

Approx. 21kg

Surfacing:

Beam Assembly Approx. 11kg

N/A

FIFTBBEAM400

Age Range: Largest Part: Heaviest Part:

Beam Assembly 1310 x 200 x 118mm

Beam Assembly Approx. 11kg

4+ Years

Total Weight: Approx. 24kg

Surfacing: N/A

Designed to British & European Standard BS EN 1176

| Minimum Inspection Schedule |                      |
|-----------------------------|----------------------|
| <b>Inspection Type</b>      | Inspection Frequency |
| Visual                      | Every Month          |
| Functionality               | Every Month          |
| Comprehensive               | Every 6 Months       |