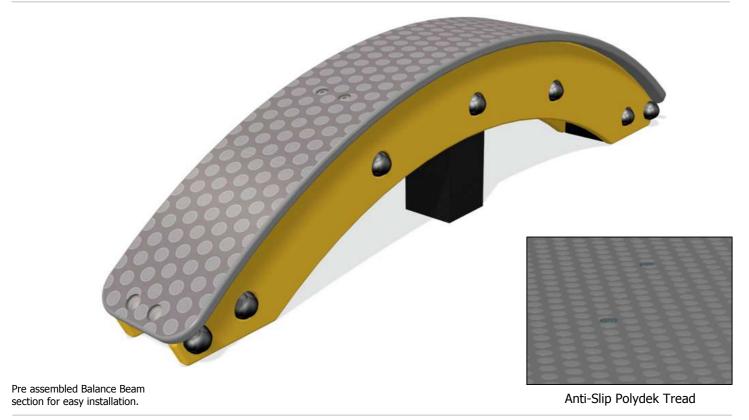

## **Arched Balance Beam**

1364 323 540 CRS 540 CRS

Age Range: 3+ Years

Largest Part: Beam Assembly - 1364 x 323 x 200mm Heaviest Part: Beam Assembly - Approx. 11kg

Total Weight: Approx. 30kg

Surfacing: N/A

Material: Single Colour Panel - High Density Polyethylene (HDPE) with orange peel texture finish

**Recycled Posts** - Made from 100% recycled plastic with a heavy texture finish **Polydek** - Recycled High Density Polyetylene (HDPE) with an anti-slip rubber top surface

Colour Choices: Single Colour Panel - Broad selection available, visit the website below for further details

Polydek - Anthracite Button (shown) or Blue Smooth