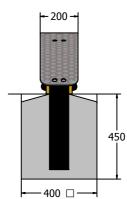

## **Arched Balance Beam**

1364 323 540 CRS 540 CRS

Age Range: 3+ Years

Largest Part: Beam Assembly - 1364 x 323 x 200mm Heaviest Part: Beam Assembly - Approx. 11kg

Total Weight: Approx. 30kg

Surfacing: N/A