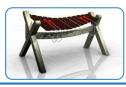

### Installation Instructions

1. Assemble Akadinda frame comprising 2x 'X'-shaped legs and 1x horizontal beam. (See Assembly Guide). Cover 8 holes on horizontal beam using 4xBlack caps (1.1)

2.Locate M8x80mm eye bolts through pre drilled holes using flat washers on both sides of the timber to prevent the fixing pulling into the timber. Secure in place with M8 nyloc nuts, cover 4 holes in ends using 4xBlack caps. (1.2)(1.3)

- 3. Attach L Brackets to legs of frame with coach bolts provided. Pilot holes required to stop timber from splitting
- 4. Place Akadinda in desired location and mark 4 holes for surface fixing.
- 5. Fix to Surface using recommended ground anchors not supplied
- 6. Make sure all fixings are covered and secure using cover caps provided

400mm/16" Height to centre of notes: 500mm/20" **KSO** 3-5 500mm Depth 400mm 650mm/26" **KS1**5-7 650mm Depth 250mm 750mm/30" KS27-11750mm Depth 150mm 900mm/35" Adult 900mm Surface Mounted 1.5m/59"

Pair Large Red Beaters X2

# Assembly Guide PPAKAD

Tools:

TX 25 Driver Bit