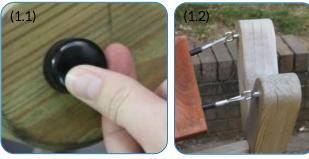

### Installation Instructions

1. Assemble Akadinda frame comprising 2x 'X'-shaped legs and 1x horizontal beam. (See Assembly Guide). Cover 8 holes on horizontal beam using 4xBlack caps (1.1)

2.Locate M8x80mm eye bolts through pre drilled holes using flat washers on both sides of the timber to prevent the fixing pulling into the timber. Secure in place with M8 nyloc nuts, cover 4 holes in ends using 4xBlack caps. (1.2)(1.3)