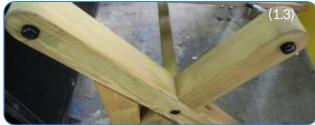

### Installation Instructions

1. Assemble Akadinda frame comprising 2x 'X'-shaped legs and 1x horizontal beam. (See Assembly Guide). Cover 8 holes on horizontal beam using 4xBlack caps (1.1)

2.Locate M8x80mm eye bolts through pre drilled holes using flat washers on both sides of the timber to prevent the fixing pulling into the timber. Secure in place with M8 nyloc nuts, cover 4 holes in ends using 4xBlack caps. (1.2)(1.3)