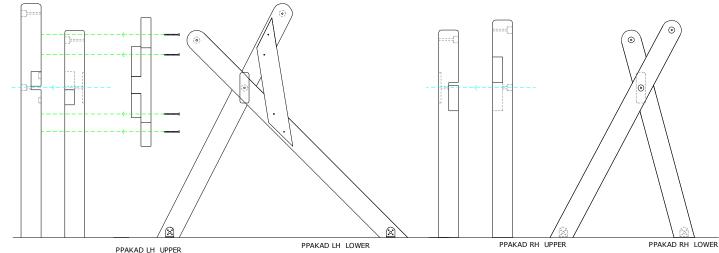

### Installation Instructions

1. Assemble Akadinda frame comprising 2x 'X'-shaped legs and 1x horizontal beam. (See Assembly Guide). Cover 8 holes on horizontal beam using 4xBlack caps (1.1)

2.Locate M8x80mm eye bolts through pre drilled holes using flat washers on both sides of the timber to prevent the fixing pulling into the timber. Secure in place with M8 nyloc nuts, cover 4 holes in ends using 4xBlack caps. (1.2)(1.3)

# Assembly Guide PPAKAD

Tools:

TX 25 Driver Bit