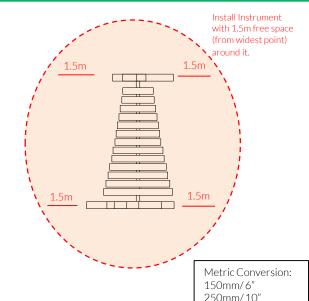

400mm/16" Height to centre of notes: 500mm/20" **KSO** 3-5 500mm Depth 400mm 650mm/26" **KS1**5-7 650mm Depth 250mm 750mm/30" KS27-11750mm Depth 150mm 900mm/35" Adult 900mm Surface Mounted 1.5m/59"

Pair Large Red Beaters X2