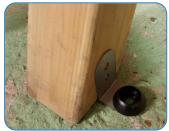

### Installation Instructions

1. Assemble Akadinda frame comprising 2x 'X'-shaped legs and 1x horizontal beam. (See Assembly Guide). Cover 8 holes on horizontal beam using 4xBlack caps (1.1)

2.Locate M8x80mm eye bolts through pre drilled holes using flat washers on both sides of the timber to prevent the fixing pulling into the timber. Secure in place with M8 nyloc nuts, cover 4 holes in ends using 4xBlack caps. (1.2)(1.3)