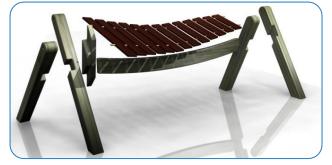

### Installation Instructions

1. Assemble Akadinda frame comprising 2x 'X'-shaped legs and 1x horizontal beam. (See Assembly Guide). Cover 8 holes on horizontal beam using 4xBlack caps (1.1)

2.Locate M8x80mm eye bolts through pre drilled holes using flat washers on both sides of the timber to prevent the fixing pulling into the timber. Secure in place with M8 nyloc nuts, cover 4 holes in ends using 4xBlack caps. (1.2)(1.3)

- 3. Attach L Brackets to legs of frame with coach bolts provided. Pilot holes required to stop timber from splitting
- 4. Place Akadinda in desired location and mark 4 holes for surface fixing.
- 5. Fix to Surface using recommended ground anchors not supplied
- 6. Make sure all fixings are covered and secure using cover caps provided

400mm/16" Height to centre of notes: 500mm/20" **KSO** 3-5 500mm Depth 400mm 650mm/26" **KS1**5-7 650mm Depth 250mm 750mm/30" KS27-11750mm Depth 150mm 900mm/35" Adult 900mm Surface Mounted 1.5m/59"

Pair Large Red Beaters X2

# Assembly Guide PPAKAD

Tools:

TX 25 Driver Bit