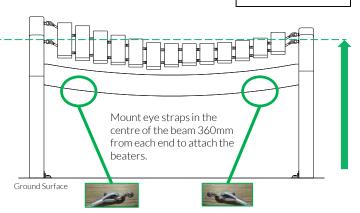

### Installation Instructions

1. Assemble Akadinda frame comprising 2x 'X'-shaped legs and 1x horizontal beam. (See Assembly Guide). Cover 8 holes on horizontal beam using 4xBlack caps (1.1)

2.Locate M8x80mm eye bolts through pre drilled holes using flat washers on both sides of the timber to prevent the fixing pulling into the timber. Secure in place with M8 nyloc nuts, cover 4 holes in ends using 4xBlack caps. (1.2)(1.3)

Surface Fix Components:

M8x50 Coach Screw

**Ground Anchors** not supplied

360mm/14"