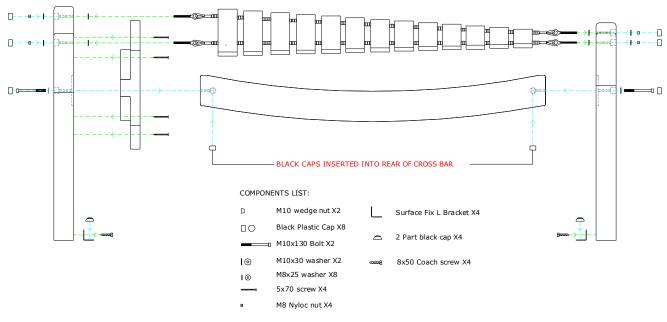

### Surface Fixed

Akadinda Page 1 of 2

Instrument Components:

M10Wedge M10x30SS Washer X2

Pin Torx 25

Driver Bit X1

10x38mm

Secure Screw

X4

Eye Straps M8x25 SS Washer X8 X2

Nut X4

M10x130 Bolt X2

### Installation Instructions

1. Assemble Akadinda frame comprising 2x 'X'-shaped legs and 1x horizontal beam. (See Assembly Guide). Cover 8 holes on horizontal beam using 4xBlack caps (1.1)

2.Locate M8x80mm eye bolts through pre drilled holes using flat washers on both sides of the timber to prevent the fixing pulling into the timber. Secure in place with M8 nyloc nuts, cover 4 holes in ends using 4xBlack caps. (1.2)(1.3)

- 3. Attach L Brackets to legs of frame with coach bolts provided. Pilot holes required to stop timber from splitting
- 4. Place Akadinda in desired location and mark 4 holes for surface fixing.
- 5. Fix to Surface using recommended ground anchors not supplied
- 6. Make sure all fixings are covered and secure using cover caps provided