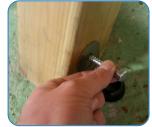

### Installation Instructions

1. Assemble Akadinda frame comprising 2x 'X'-shaped legs and 1x horizontal beam. (See Assembly Guide). Cover 8 holes on horizontal beam using 4xBlack caps (1.1)

2.Locate M8x80mm eye bolts through pre drilled holes using flat washers on both sides of the timber to prevent the fixing pulling into the timber. Secure in place with M8 nyloc nuts, cover 4 holes in ends using 4xBlack caps. (1.2)(1.3)