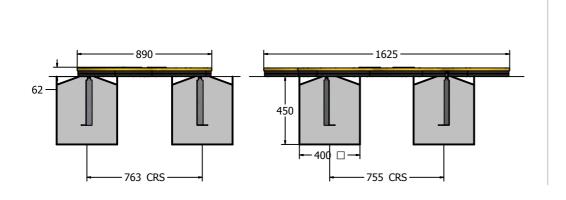

Age Range: Largest Part: Heaviest Part: 2+ Years

Complete Assembly - 1625 x 890 x 62mm

Heaviest Part: Complete Assembly - Approx. 20kg
Total Weight: Approx. 20kg

Surfacing: N,

N/A

| Minimum Inspection Schedule |                      |
|-----------------------------|----------------------|
| Inspection Type             | Inspection Frequency |
| Visual                      | Every Month          |
| Functionality               | Every Month          |
| Comprehensive               | Every 6 Months       |