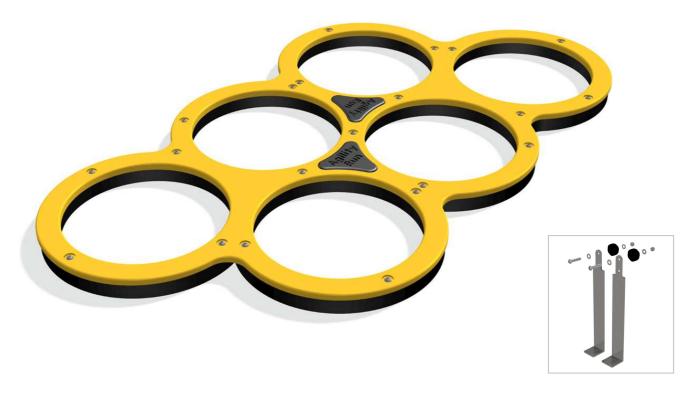

## **Agility Run**

Pre assembled Agility Run supplied with brackets for easy installation

Below-Ground Brackets & Fixings Supplied as standard

Designed to British & European Standard BS EN 1176

Agility Run pre-assembled for easy installation.

Age Range: Largest Part: Heaviest Part: 2+ Years

Complete Assembly - 1625 x 890 x 62mm

Heaviest Part: Complete Assembly - Approx. 20kg
Total Weight: Approx. 20kg

Surfacing: N,

N/A

| Minimum Inspection Schedule |                      |
|-----------------------------|----------------------|
| Inspection Type             | Inspection Frequency |
| Visual                      | Every Month          |
| Functionality               | Every Month          |
| Comprehensive               | Every 6 Months       |

Material:

Single Colour Panel - High Density Polyethylene (HDPE) with orange peel texture finish

Stainless Steel Brackets - 304 grade stainless steel with dull polish finish

Colour Choices:

Single Colour Panel - Broad selection available, visit the website below for further details